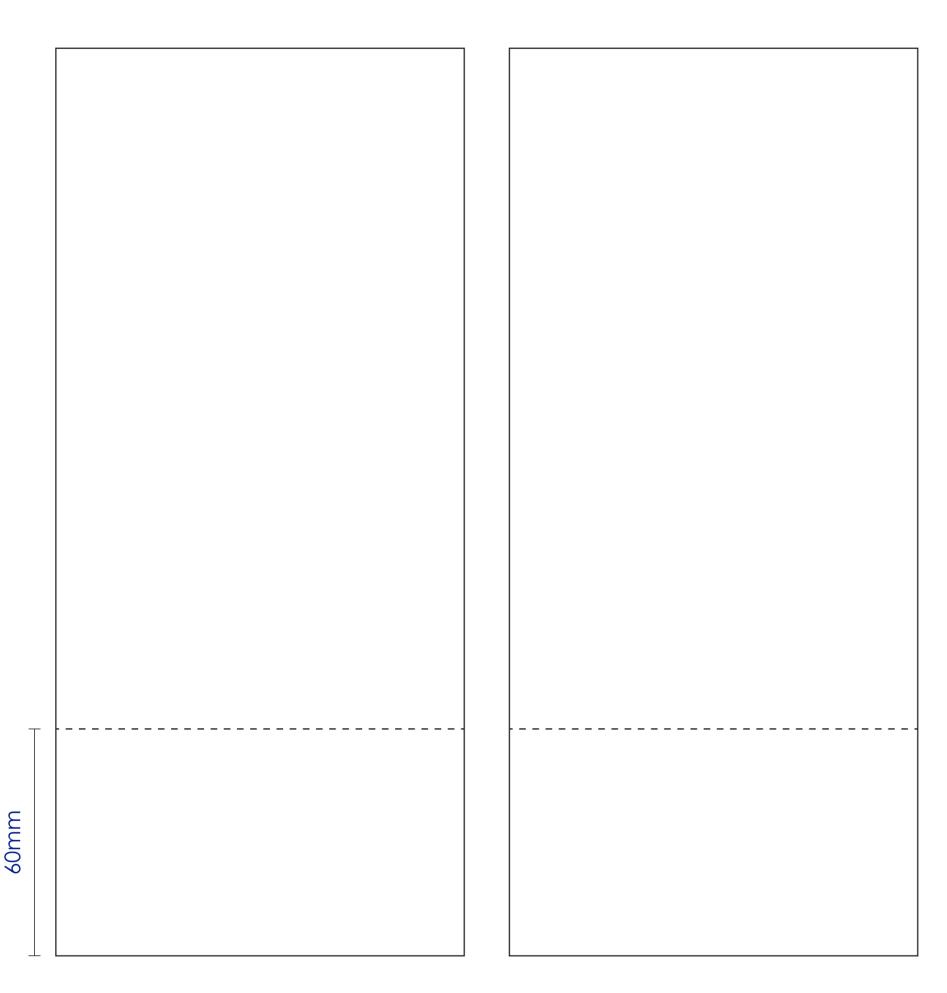

# **Approval Proof**

Card Size: 240mm x 108mm Please add 3mm bleed all round

# **Logo Size**