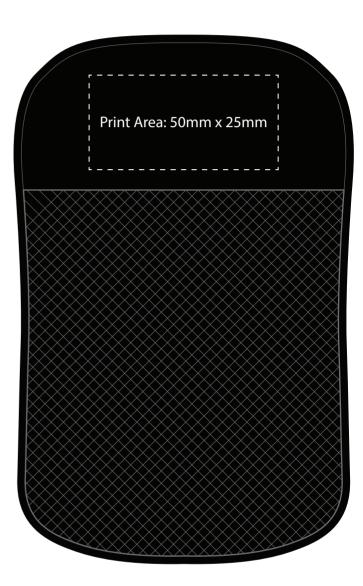

#### **Product Colour**

Black

140mm x 90mm
Car Dashboard Mats with Card
Branding Method: Pad Printed

# **Logo Size**