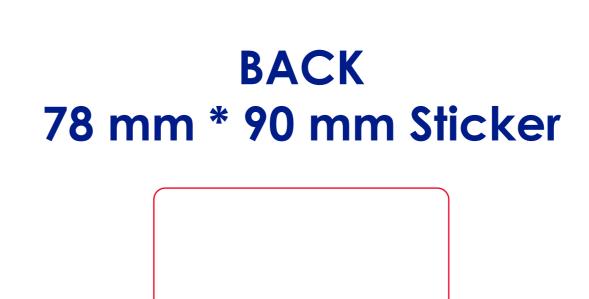

# Approval Proof

### **Product Colour**

Clear Box

167\*106\*29mm **Branding Method: Sticker** 

Thick Felt Tip Pens in Carry Case