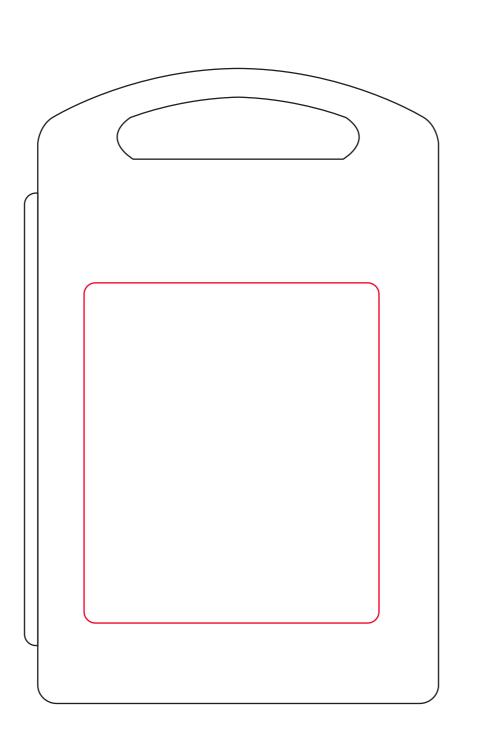

# Approval Proof

### **Product Colour**

Clear Box

167\*106\*29mm **Branding Method: Sticker** 

Thick Felt Tip Pens in Carry Case