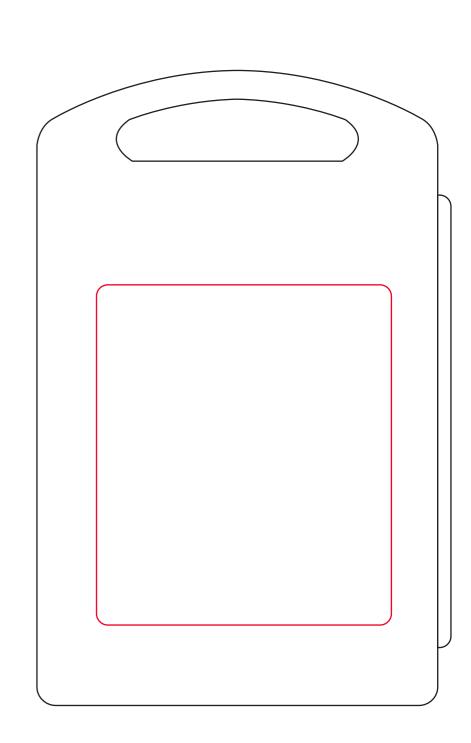

# Approval Proof

### **Product Colour**

Clear Box

167\*106\*29mm **Branding Method: Sticker** 

Thick Felt Tip Pens in Carry Case