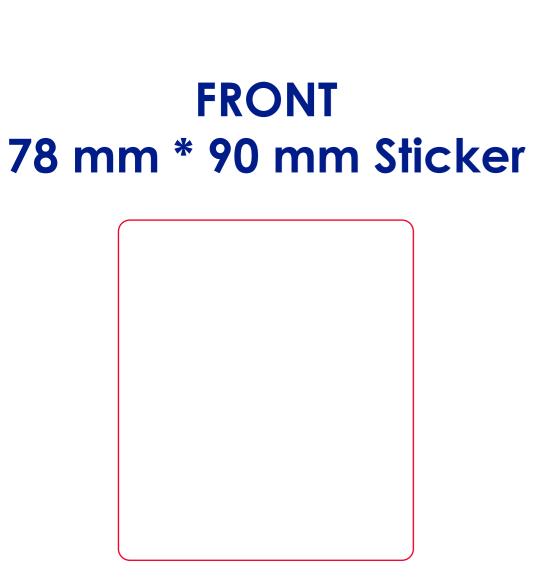

# Approval Proof

### **Product Colour**

Clear Box

167\*106\*29mm **Branding Method: Sticker** 

Thick Felt Tip Pens in Carry Case