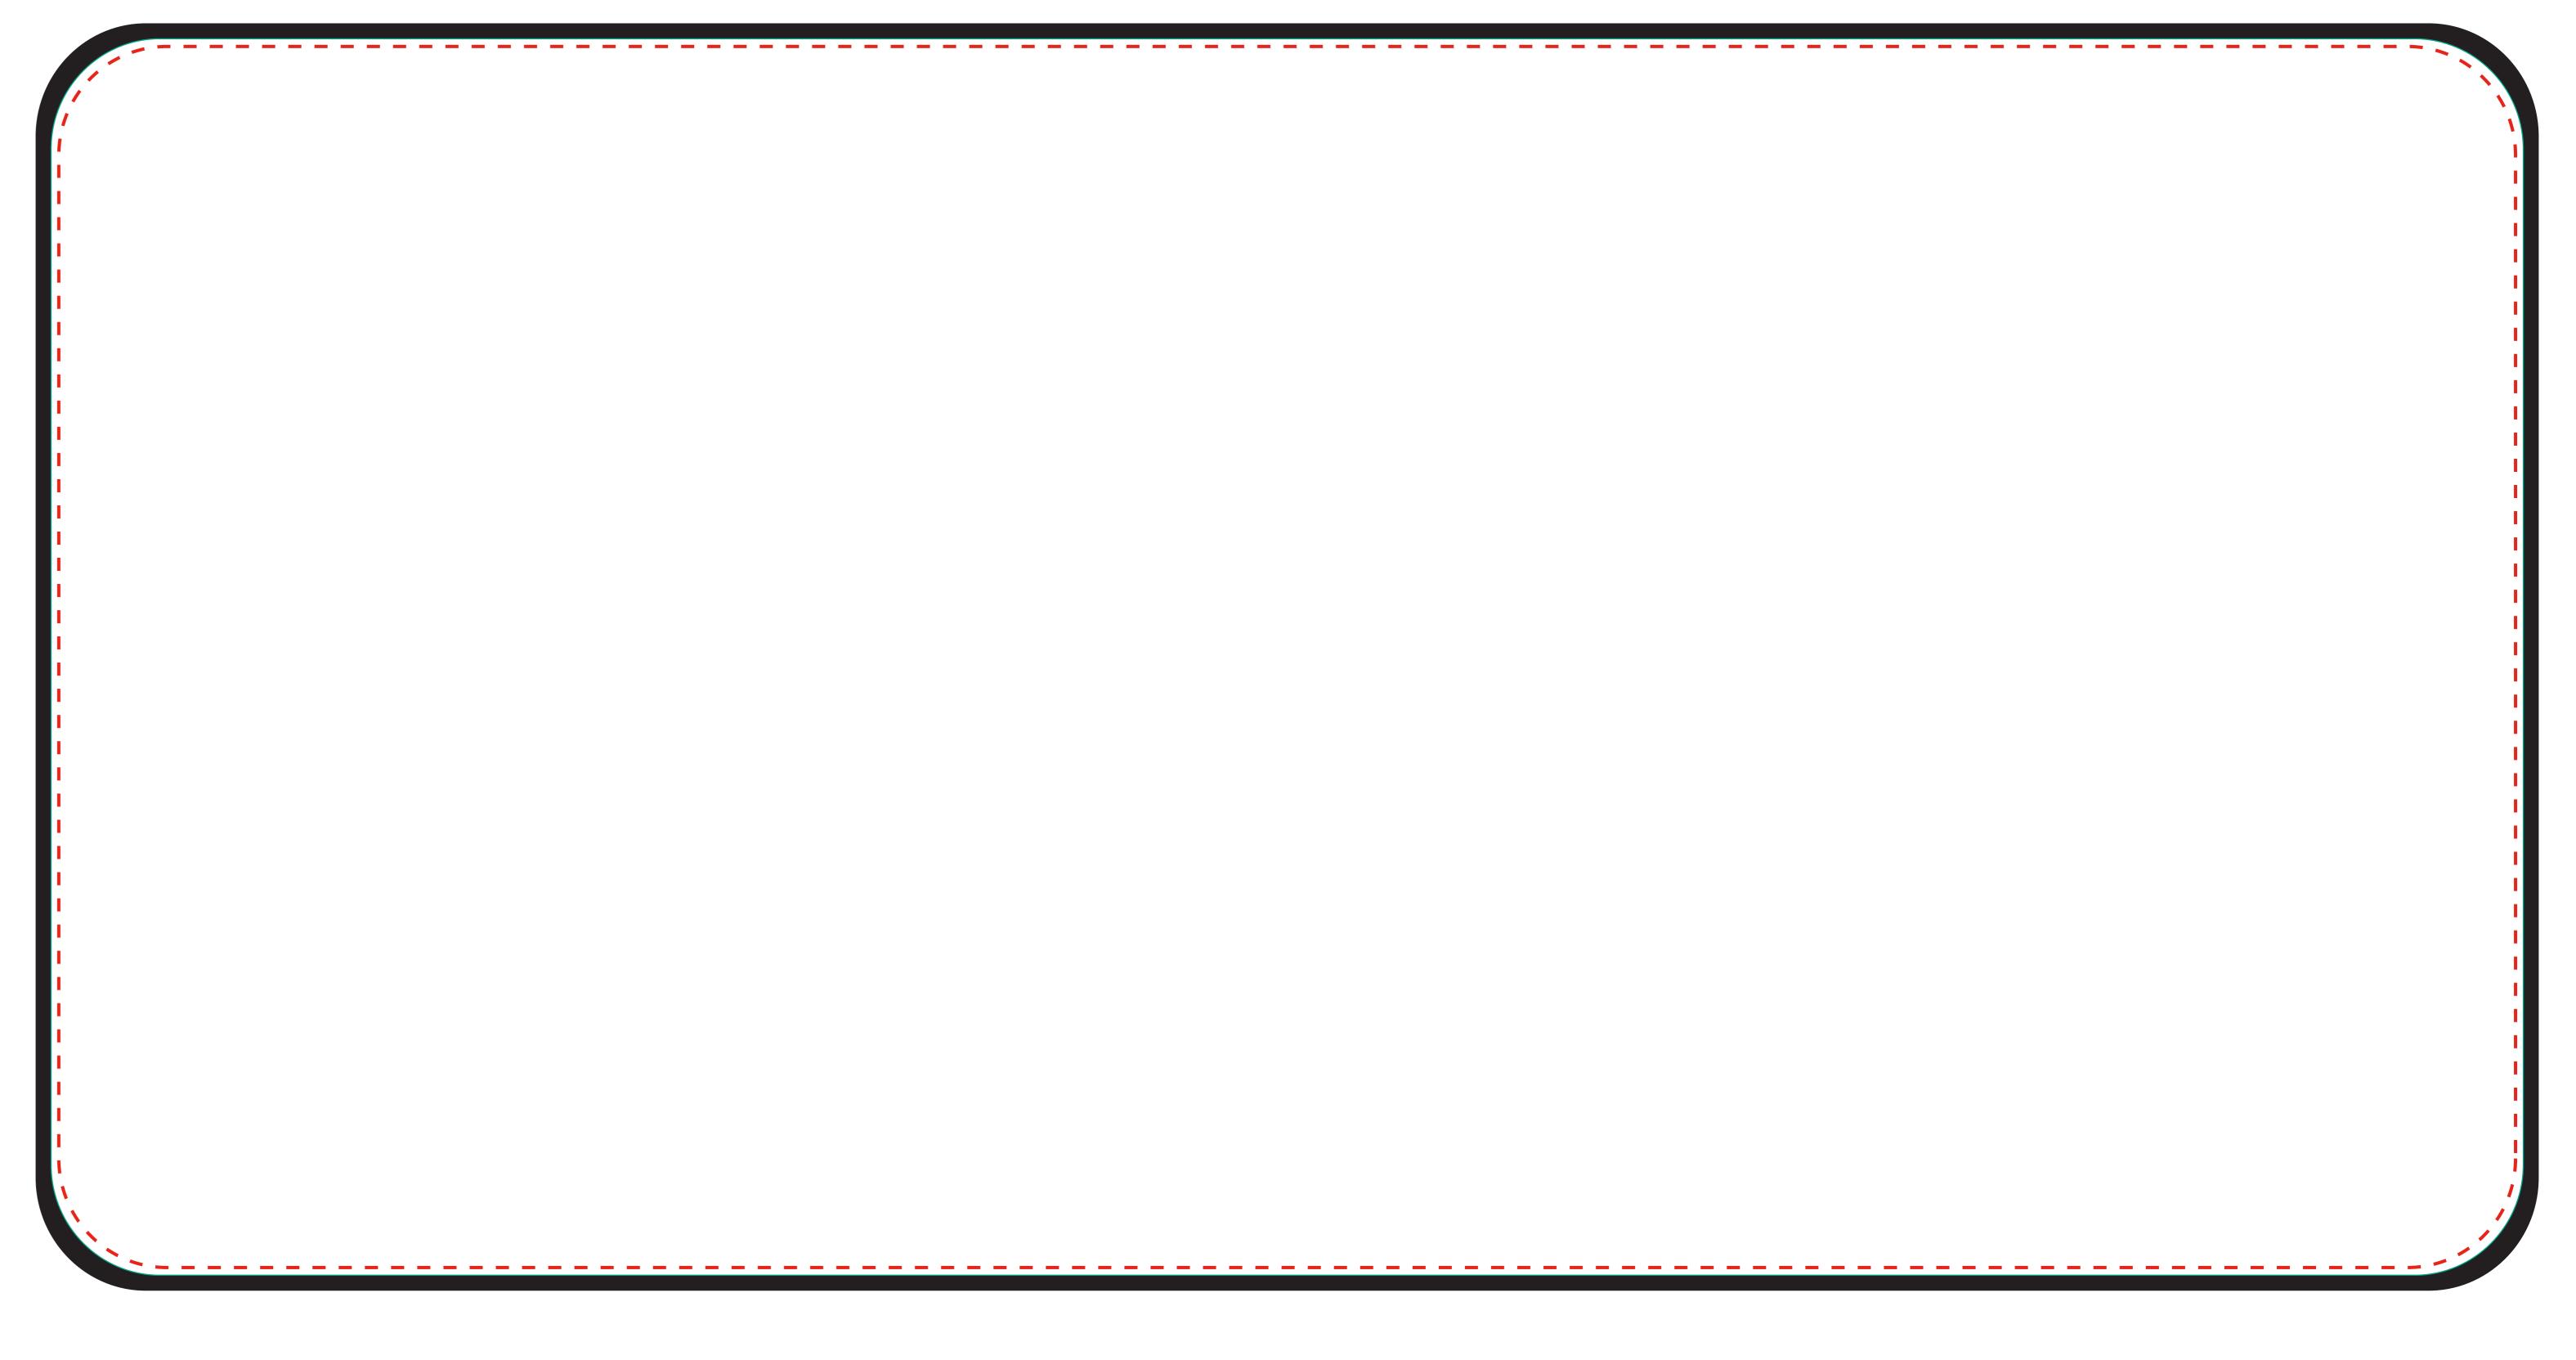

## Black Overlocking

RED LINE IS MAXIMUM MOVEMENT
PRINT WITHIN RED LINE MUST BE ACCEPTED

## Product Colour

White

#### Neoprene Desk Mat 800mm\*400mm Branding Method: Printed