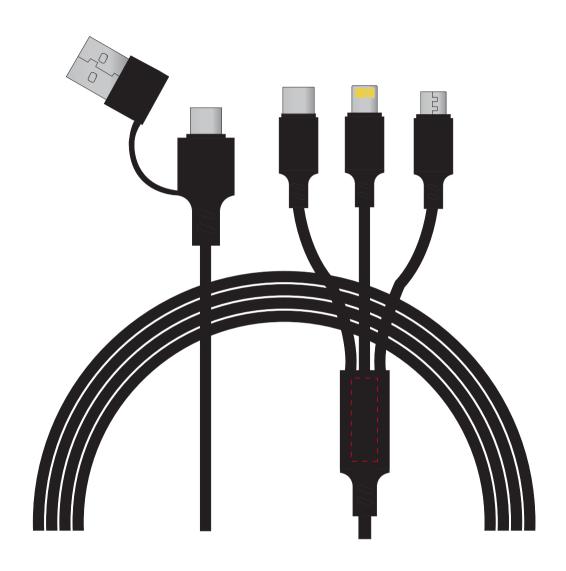

### **Product Colour**

Black

Woven Charging Cable
1.2 Meter Length
Branding Method: Silk Print

## Logo Size

22 mm \* 7 mm