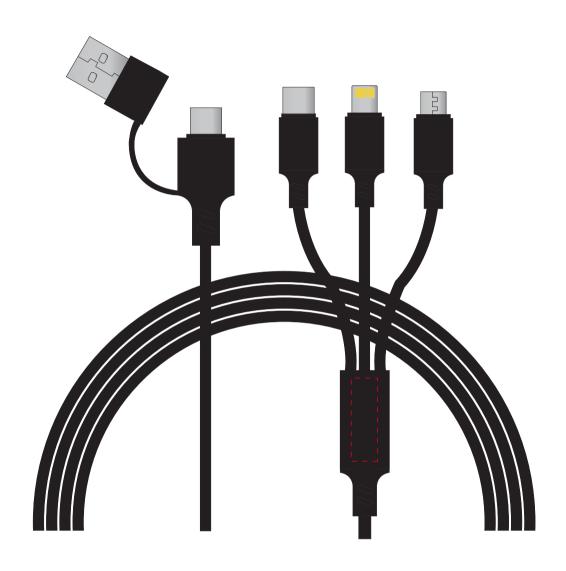

### **Product Colour**

Silver

**Woven Charging Cable** 1.2 Meter Length **Branding Method: Full Color Print** 

## **Logo Size**

22 mm \* 7 mm