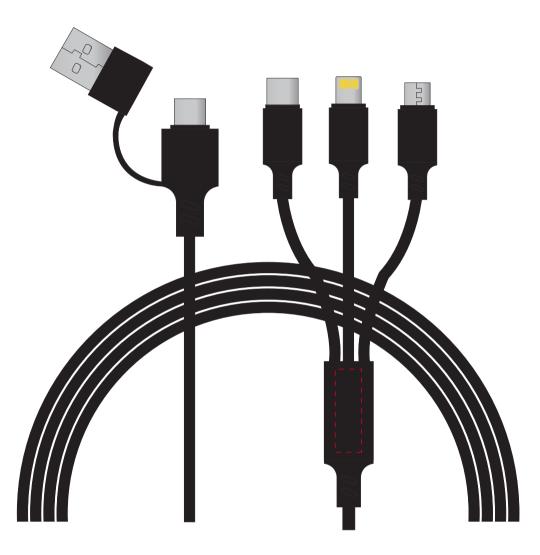

## **Approval Proof**

| Colours       | Product Colour                                                                                                            |              | Terms & Con                                                                                                                                                                                                                                                                                                                                             |
|---------------|---------------------------------------------------------------------------------------------------------------------------|--------------|---------------------------------------------------------------------------------------------------------------------------------------------------------------------------------------------------------------------------------------------------------------------------------------------------------------------------------------------------------|
| Laser Engrave | <ul> <li>Black</li> <li>Woven Charging Cable</li> <li>1.2 Meter Length</li> <li>Branding Method: Laser Engrave</li> </ul> | 22 mm * 7 mm | It is the clients responsibility to ch<br>produced correctly by our factor<br>Whilst every effort has been made<br>pantones have a tolerance of -1<br>Please note colours can vary fro<br>Any correction/amendments after<br>result in a new Mould/Screen be<br>By signing off acceptance you h<br>errors or omissions can be accept<br>been delivered. |