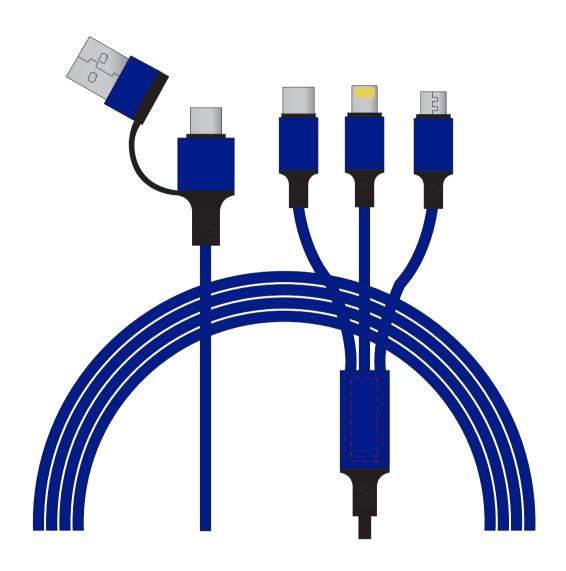

### **Product Colour**

Blue

Woven Charging Cable
1.2 Meter Length
Branding Method: Silk Print

## **Logo Size**

22 mm \* 7 mm