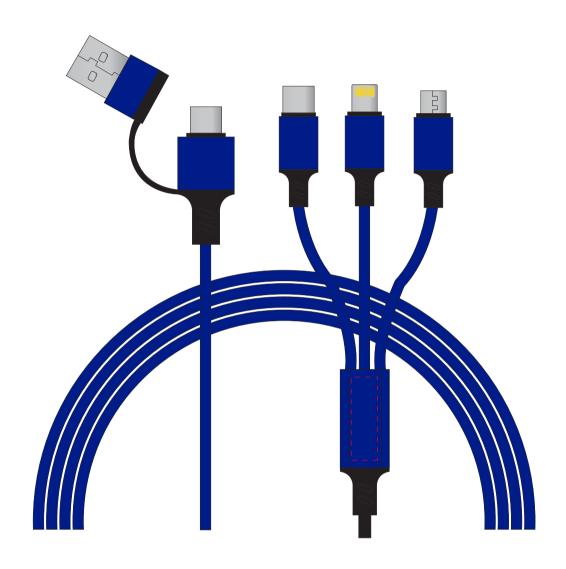

### **Product Colour**

Blue

**Woven Charging Cable** 1.2 Meter Length **Branding Method: Full Color Print** 

## **Logo Size**

22 mm \* 7 mm