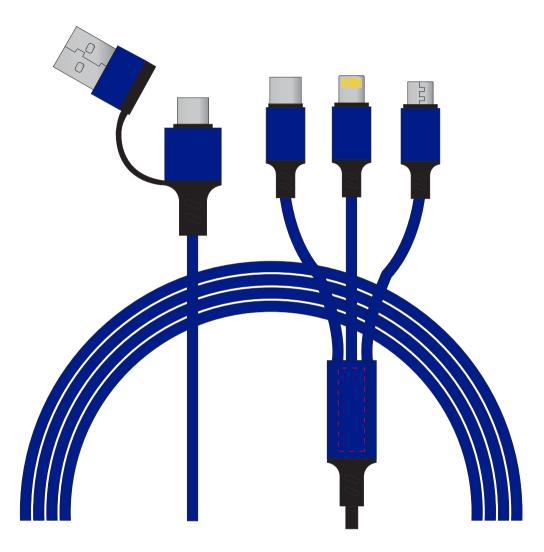

## **Approval Proof**

| Colours       | Product Colour                                     | Logo Size    | Terms & Con                                                                                                                                                                                                                                                                                                                                    |
|---------------|----------------------------------------------------|--------------|------------------------------------------------------------------------------------------------------------------------------------------------------------------------------------------------------------------------------------------------------------------------------------------------------------------------------------------------|
| Laser Engrave | Woven Charging Cable                               | 22 mm * 7 mm | It is the clients responsibility to ch<br>produced correctly by our factor<br>Whilst every effort has been man<br>pantones have a tolerance of -<br>Please note colours can vary fro<br>Any correction/amendments af<br>result in a new Mould/Screen be<br>By signing off acceptance you<br>errors or omissions can be acce<br>been delivered. |
|               | 1.2 Meter Length<br>Branding Method: Laser Engrave |              | Please note small texts                                                                                                                                                                                                                                                                                                                        |