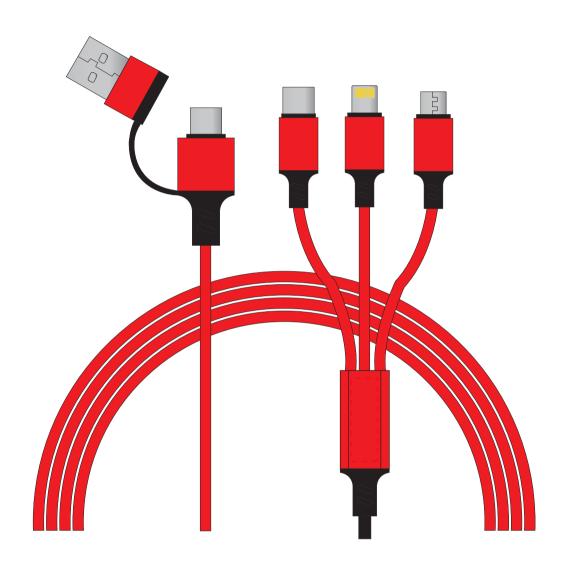

### **Product Colour**

Red

Woven Charging Cable
1.2 Meter Length
Branding Method: Silk Print