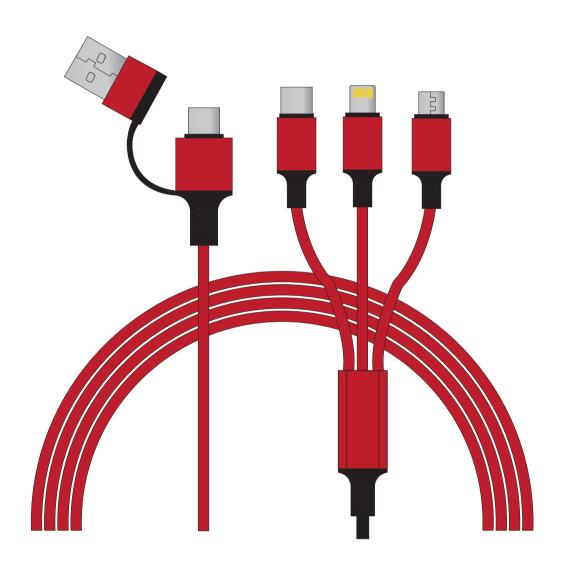

### **Product Colour**

Red

**Woven Charging Cable** 1.2 Meter Length **Branding Method: Full Color Print** 

## **Logo Size**

22 mm \* 7 mm