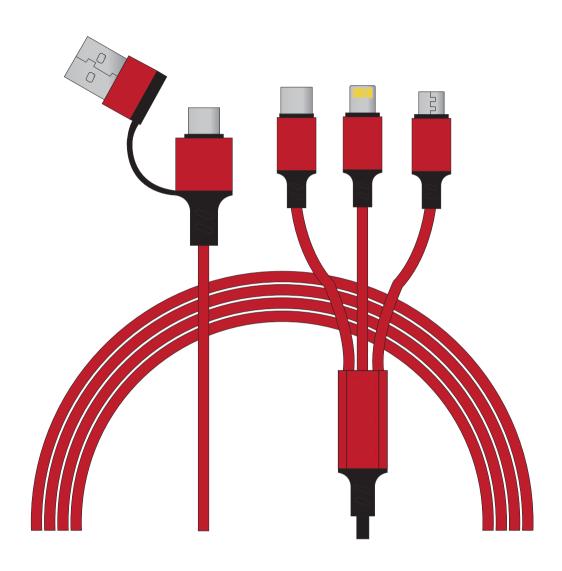

### **Product Colour**

Red

Woven Charging Cable
1.2 Meter Length
Branding Method: Laser Engrave

## Logo Size

22 mm \* 7 mm