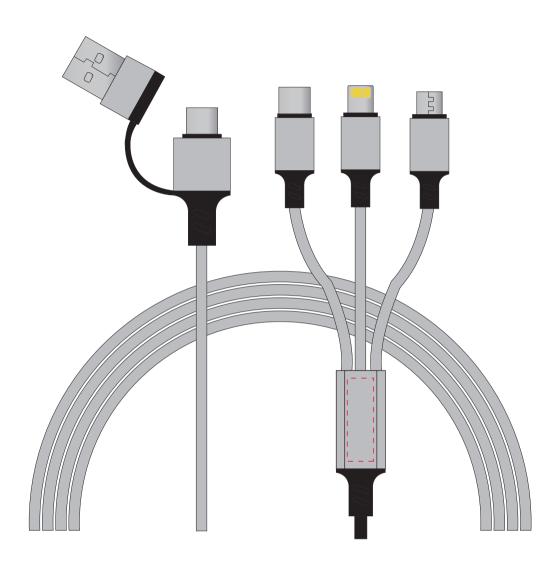

### **Product Colour**

Silver

Woven Charging Cable
1.2 Meter Length
Branding Method: Silk Print

## Logo Size

22 mm \* 7 mm