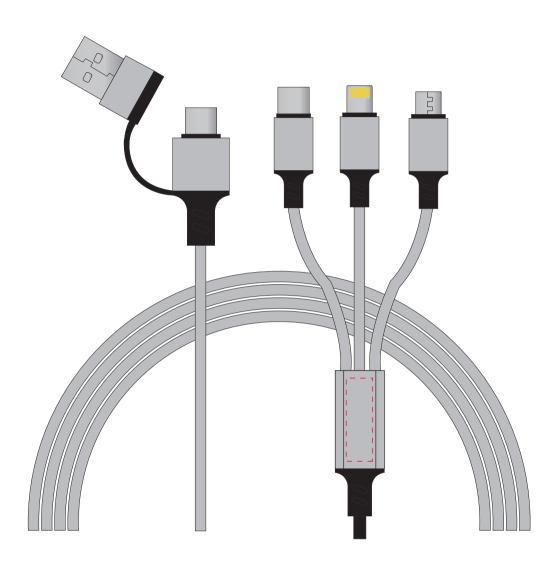

### **Product Colour**

Silver

Woven Charging Cable
1.2 Meter Length
Branding Method: Laser Engrave

## **Logo Size**

22 mm \* 7 mm