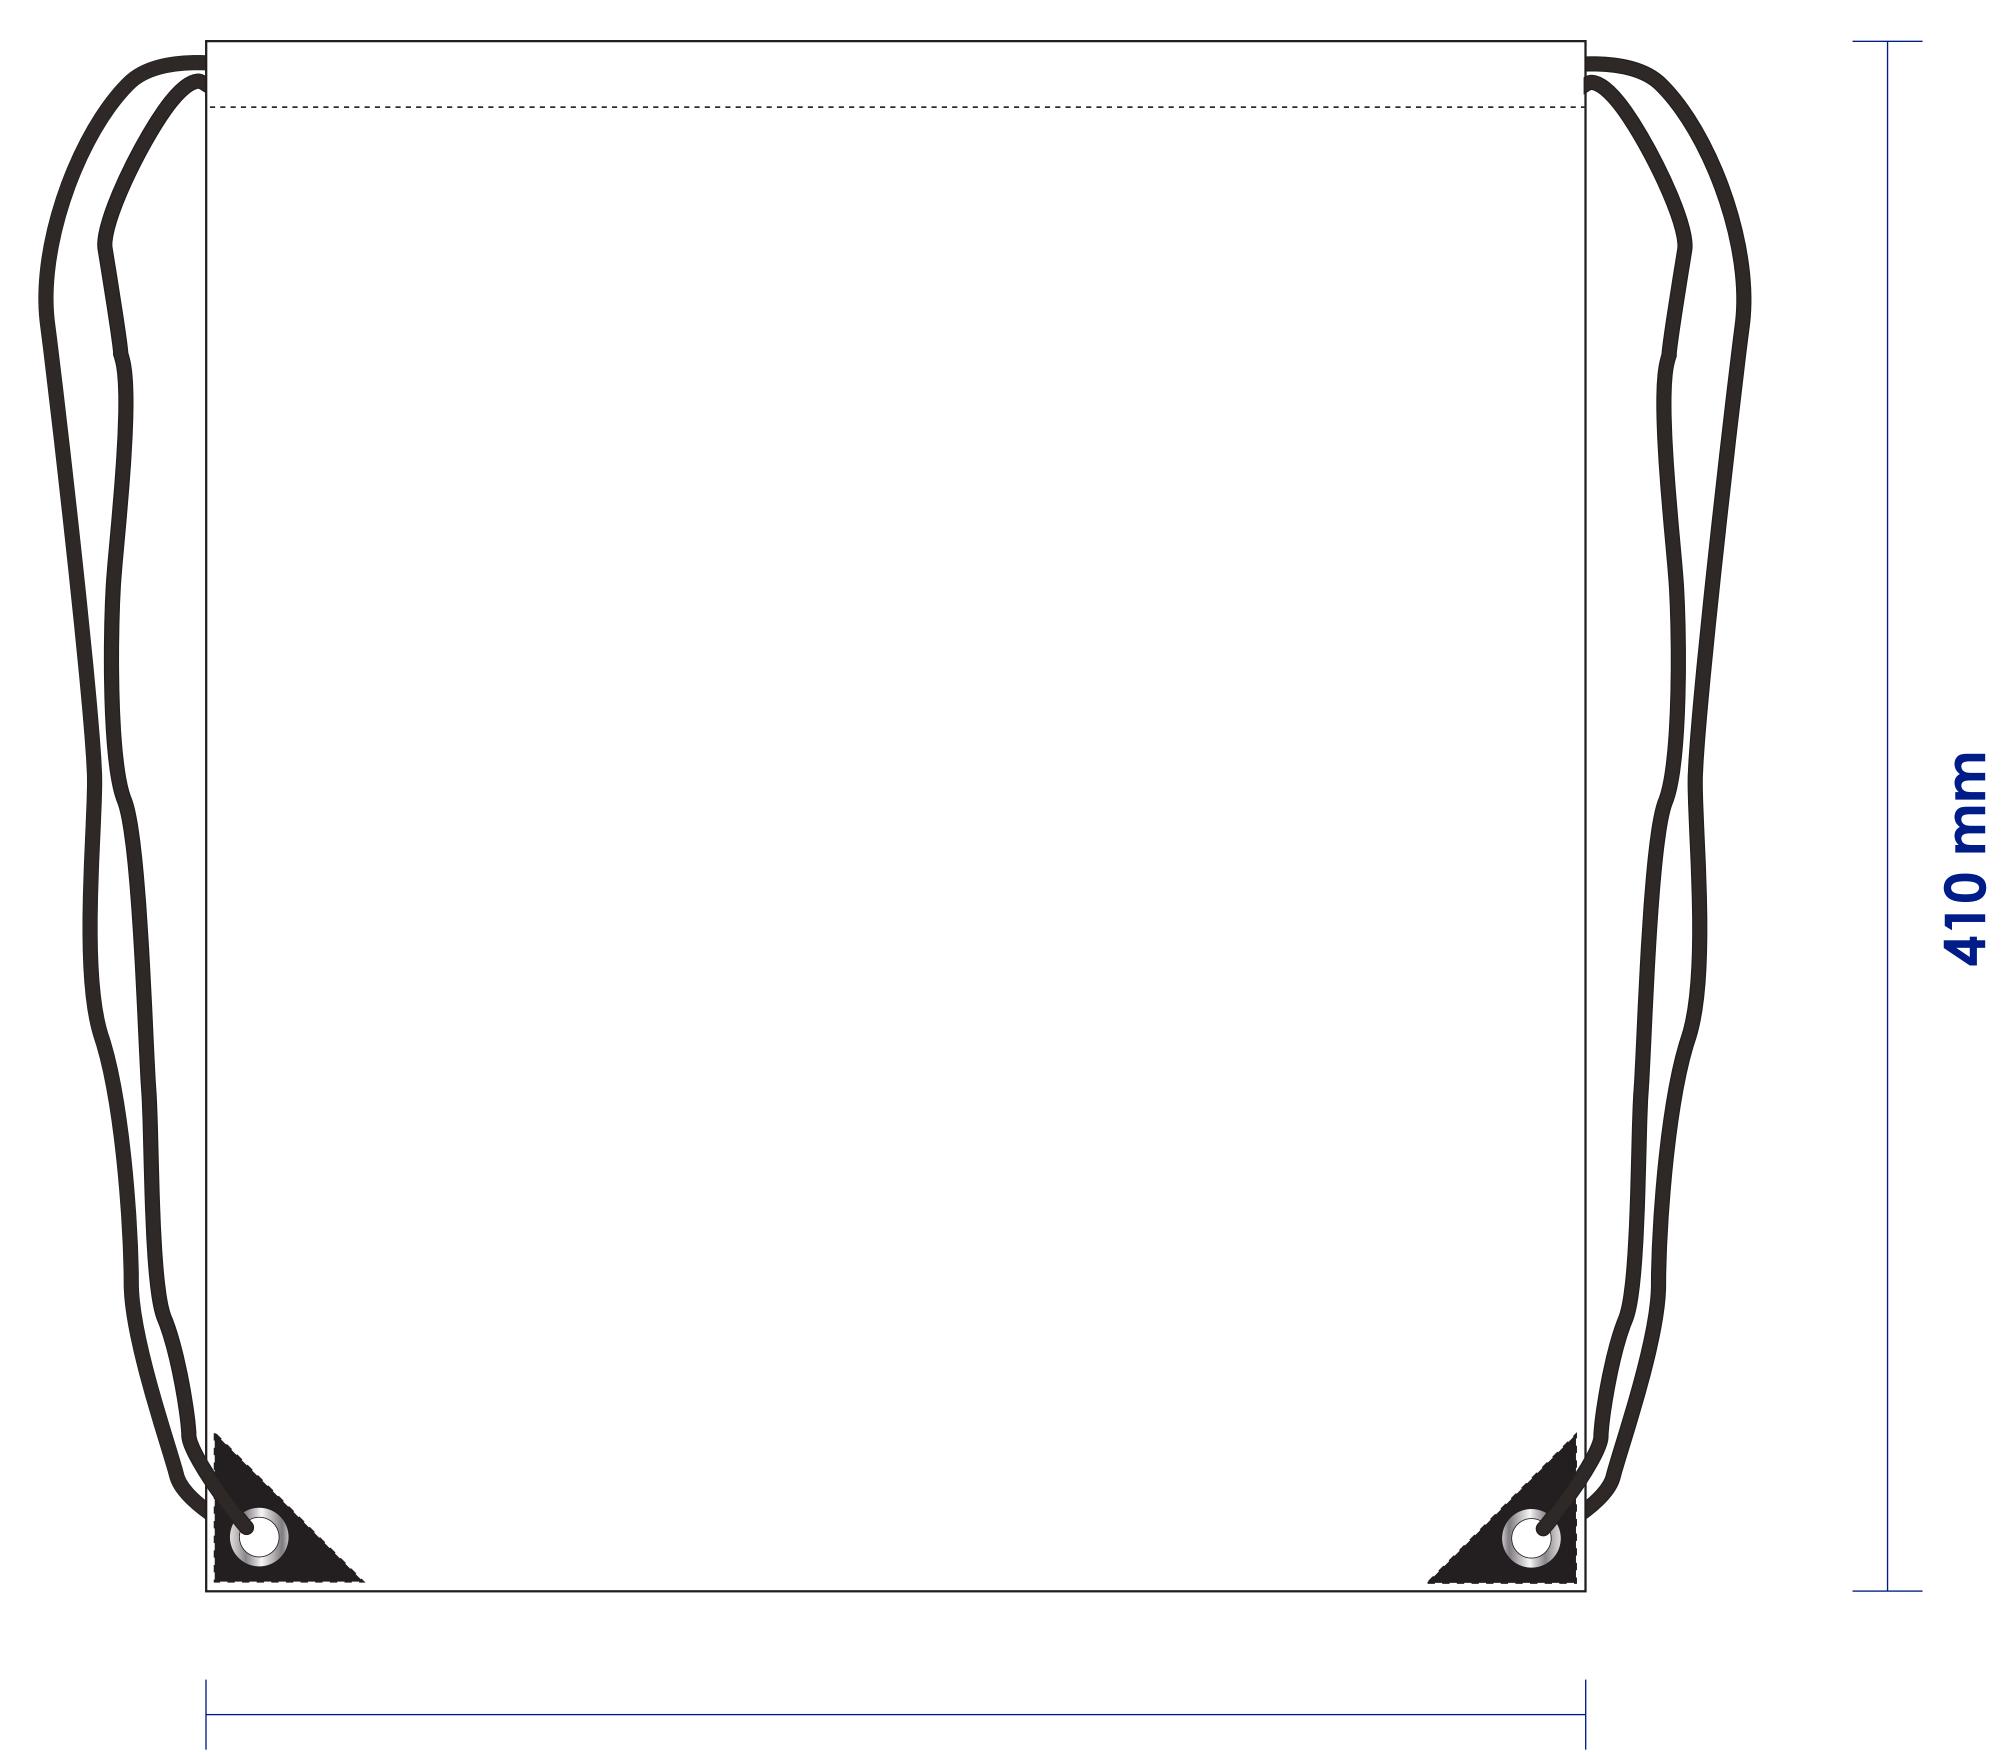

# 365 mm

#### **Product Colour**

White

RPET Drawstring Bag
365 mm x 410 mm
Branding Method: Sublimation Print