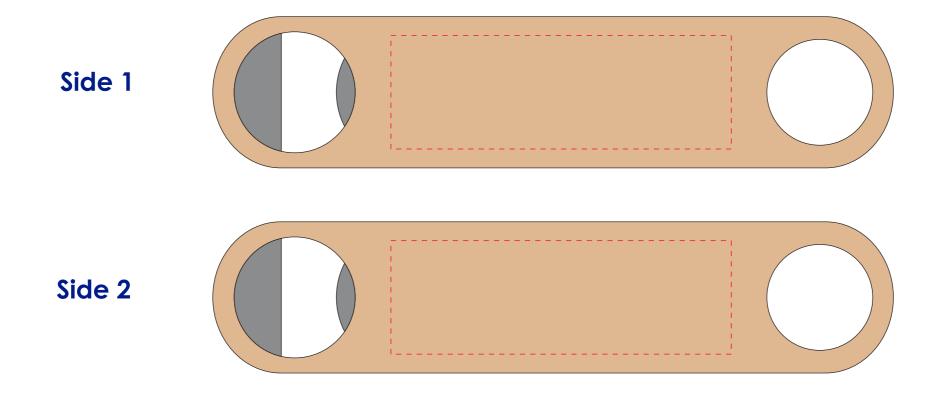

## **Product Colour**

Natural

Wood Bar Blade 180mm x 40mm x 10mm Branding Method: Silk Print

## **Logo Size**

Max 90\*30 mm