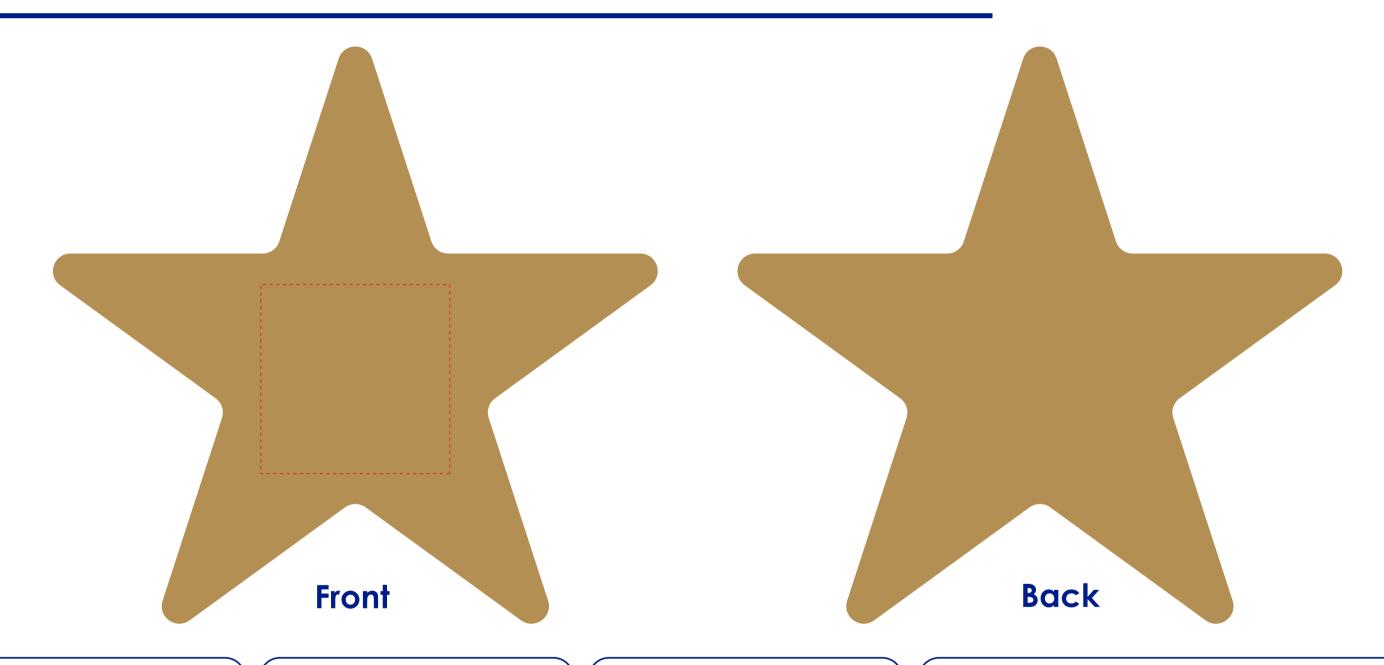

### **Product Colour**

Natural

**Bamboo Award** 160 mm Size **Branding Method: Full Color Print** 

## **Logo Size**

Max Logo: 50\*50 mm