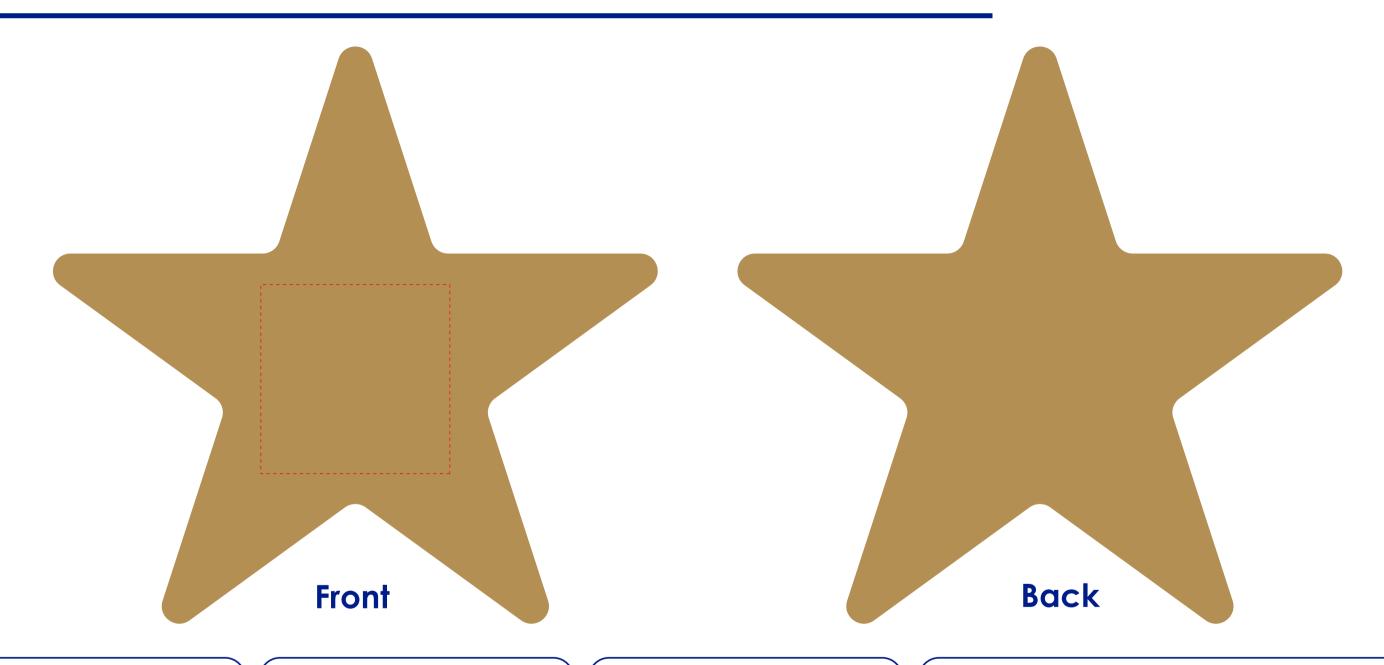

### **Product Colour**

Natural

Bamboo Award 160 mm Size Branding Method: Laser Engrave

## **Logo Size**

Max Logo: 50\*50 mm