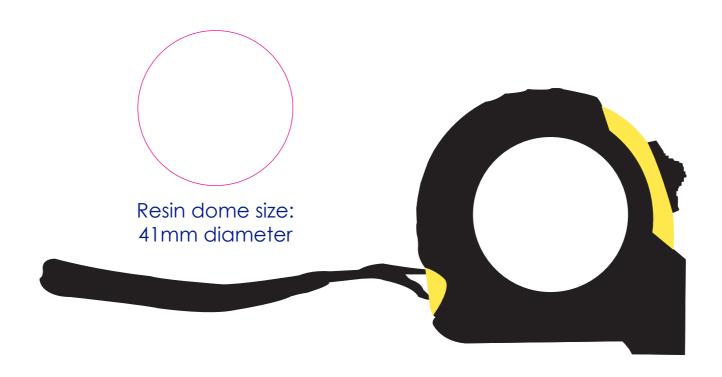

### **Product Colour**

Yellow

Black trim

**5M Tape Measure** 70mm x 70mm x 30mm **Branding Method: Resin dome** 

#### **Resin Dome Size**