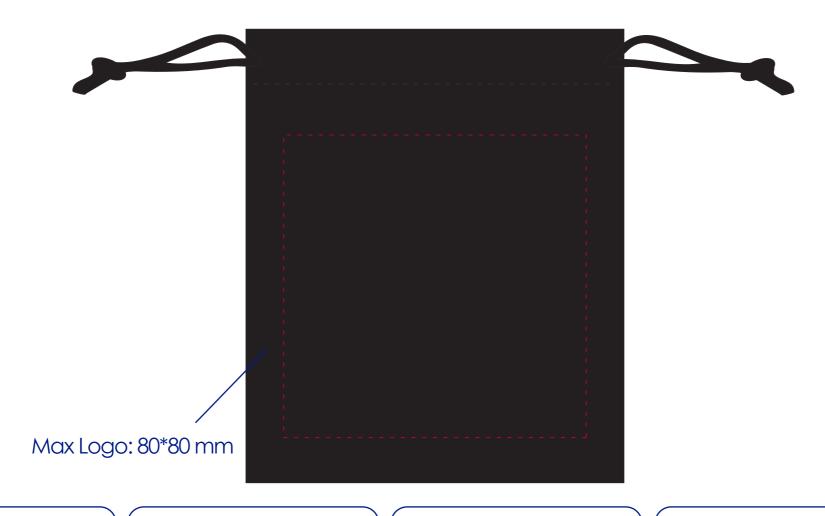

#### **Product Colour**

Black

Velour Pouch 100 mm \* 120 mm Branding Method: Printed

## **Logo Size**