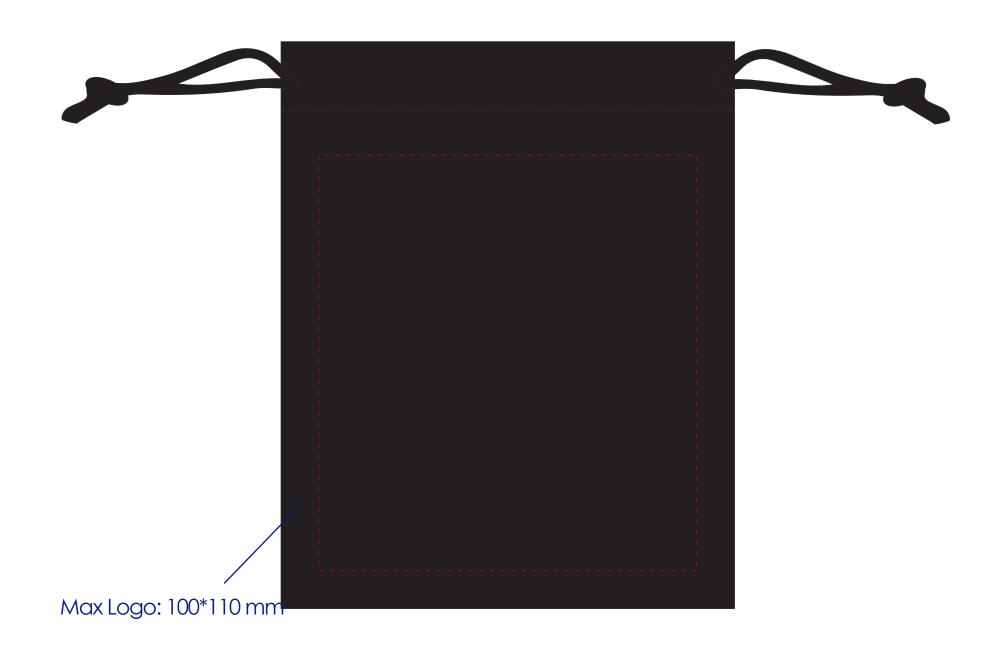

#### **Product Colour**

Black

Velour Pouch 120 mm \* 150 mm Branding Method: Printed

## **Logo Size**