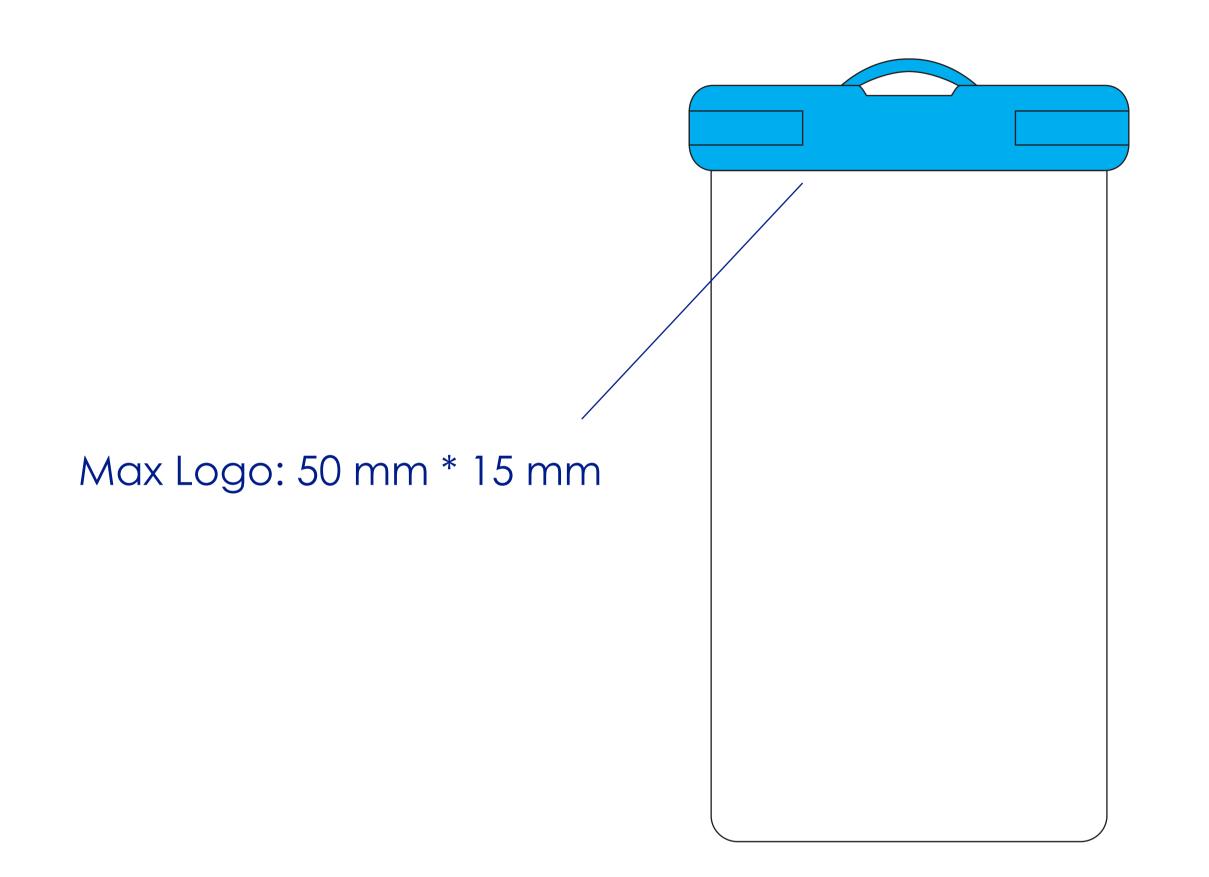

## **Approval Proof**





## **Terms & Conditions**

It is the clients responsibility to check the above artwork has been produced correctly by our factory to suit the manufacturing process. Whilst every effort has been made to copy the artwork provided, certain pantones have a tolerance of -10% +10% colour variation. Please note colours can vary from monitor so always check the pantone. Any correction/amendments after Moulds/Screens have been created will result in a new Mould/Screen being required and charged By signing off acceptance you have agreed to proceed and such no errors or omissions can be accepted or highlighted once the goods have been delivered.



Please note small texts may fill and become illegible