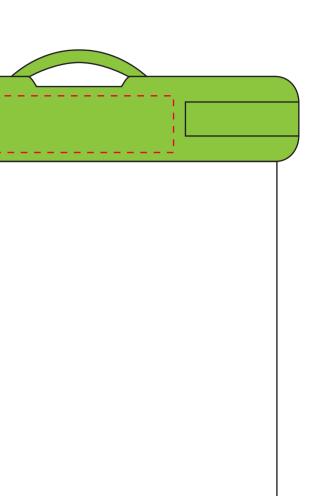

## **Approval Proof**

## Max Logo: 50 mm \* 15 mm





## **Terms & Conditions**

It is the clients responsibility to check the above artwork has been produced correctly by our factory to suit the manufacturing process. Whilst every effort has been made to copy the artwork provided, certain pantones have a tolerance of -10% +10% colour variation. Please note colours can vary from monitor so always check the pantone. Any correction/amendments after Moulds/Screens have been created will result in a new Mould/Screen being required and charged By signing off acceptance you have agreed to proceed and such no errors or omissions can be accepted or highlighted once the goods have been delivered.



Please note small texts may fill and become illegible