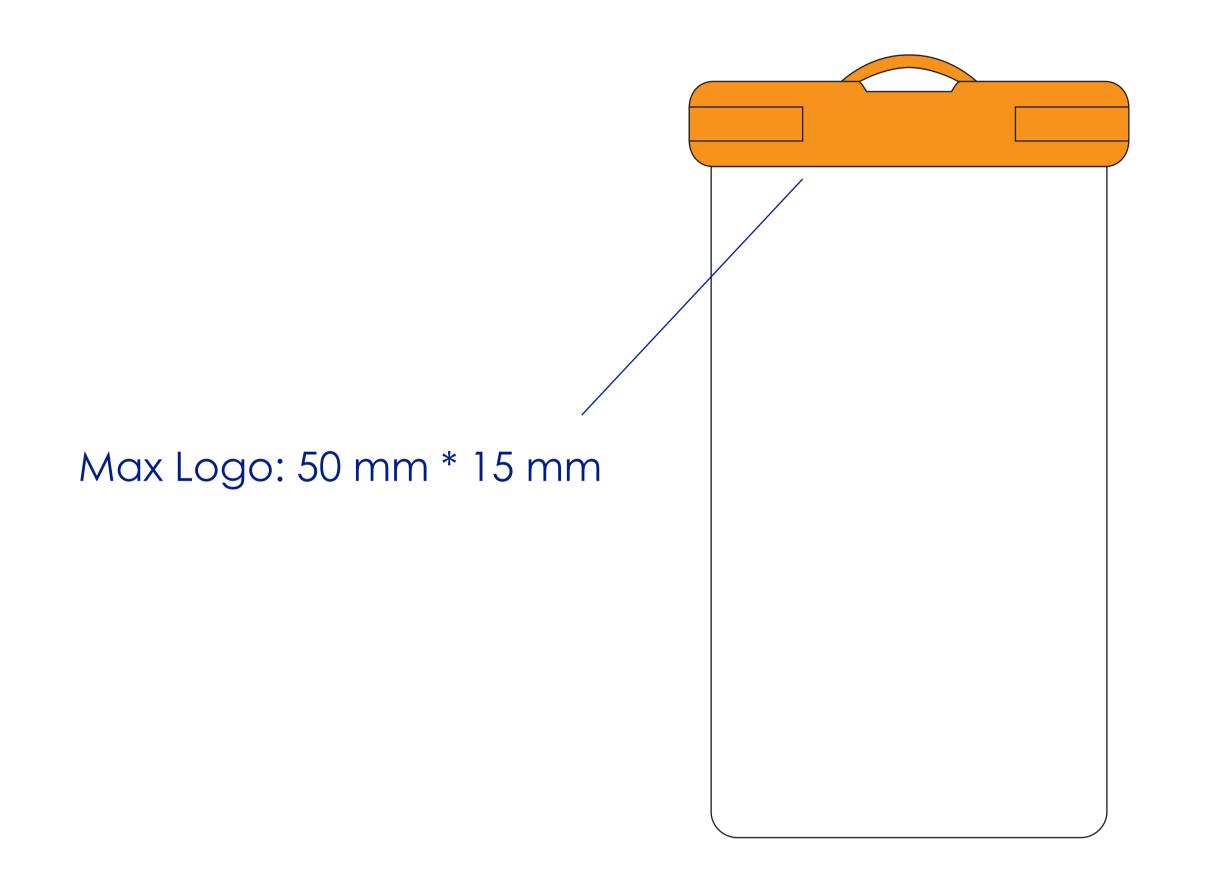

## **Approval Proof**





## **Terms & Conditions**

It is the clients responsibility to check the above artwork has been produced correctly by our factory to suit the manufacturing process. Whilst every effort has been made to copy the artwork provided, certain pantones have a tolerance of -10% +10% colour variation. Please note colours can vary from monitor so always check the pantone. Any correction/amendments after Moulds/Screens have been created will result in a new Mould/Screen being required and charged By signing off acceptance you have agreed to proceed and such no errors or omissions can be accepted or highlighted once the goods have been delivered.



Please note small texts may fill and become illegible