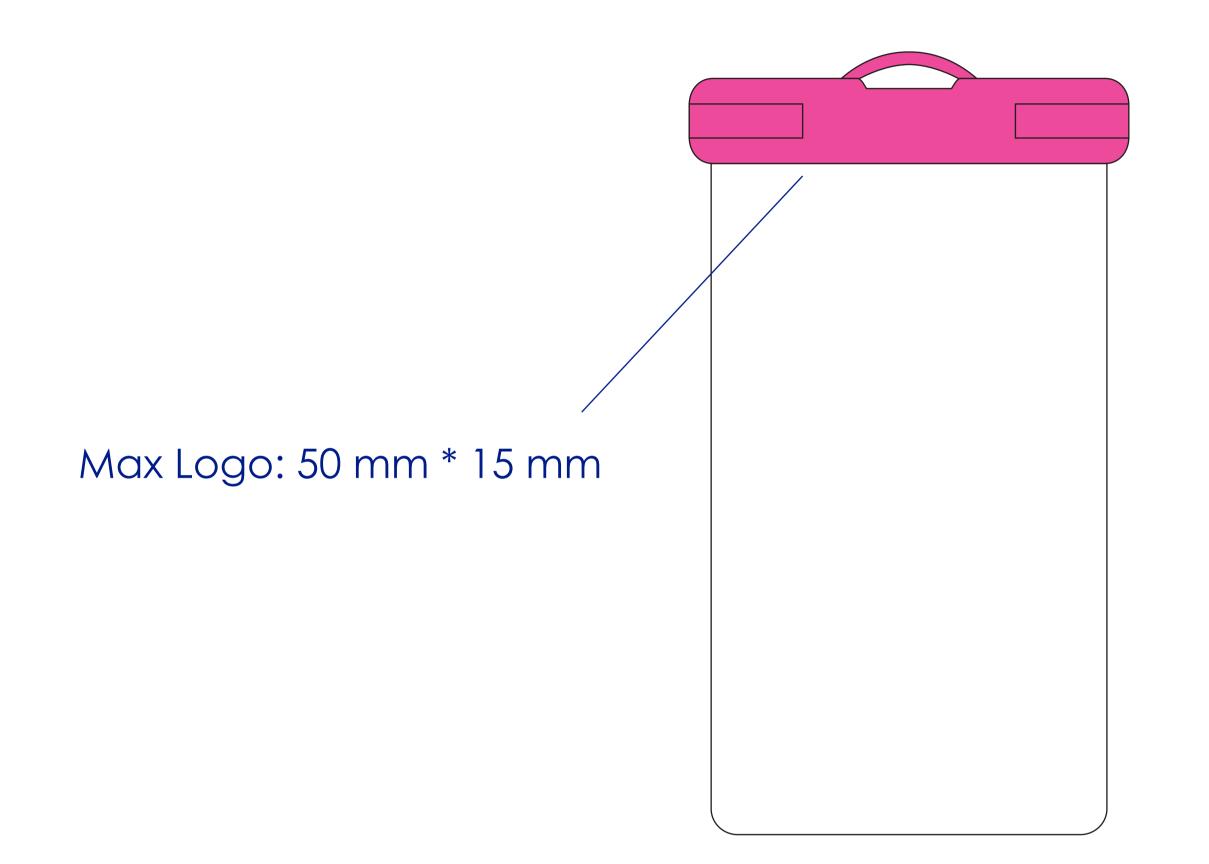

## **Approval Proof**





## **Terms & Conditions**

It is the clients responsibility to check the above artwork has been produced correctly by our factory to suit the manufacturing process. Whilst every effort has been made to copy the artwork provided, certain pantones have a tolerance of -10% +10% colour variation. Please note colours can vary from monitor so always check the pantone. Any correction/amendments after Moulds/Screens have been created will result in a new Mould/Screen being required and charged By signing off acceptance you have agreed to proceed and such no errors or omissions can be accepted or highlighted once the goods have been delivered.



Please note small texts may fill and become illegible