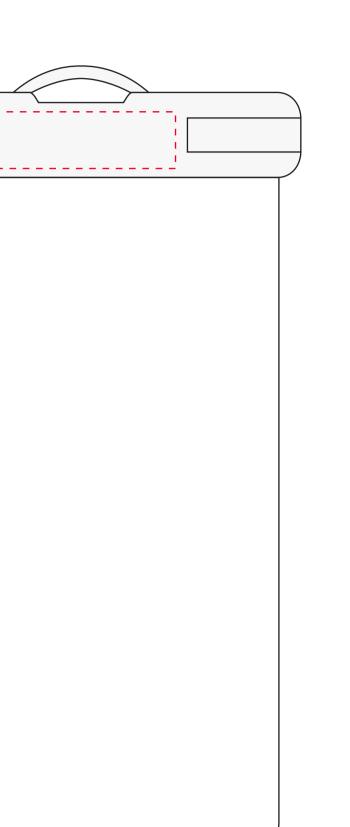

## **Approval Proof**

## Max Logo: 50 mm \* 15 mm





## **Terms & Conditions**

It is the clients responsibility to check the above artwork has been produced correctly by our factory to suit the manufacturing process. Whilst every effort has been made to copy the artwork provided, certain pantones have a tolerance of -10% +10% colour variation. Please note colours can vary from monitor so always check the pantone. Any correction/amendments after Moulds/Screens have been created will result in a new Mould/Screen being required and charged By signing off acceptance you have agreed to proceed and such no errors or omissions can be accepted or highlighted once the goods have been delivered.



Please note small texts may fill and become illegible