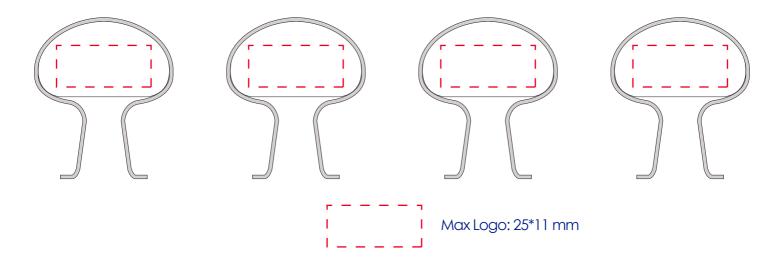

## **Product Colour**

White

Document Bulldog Clip 36 mm \* 42 mm Branding Method: Silk Print