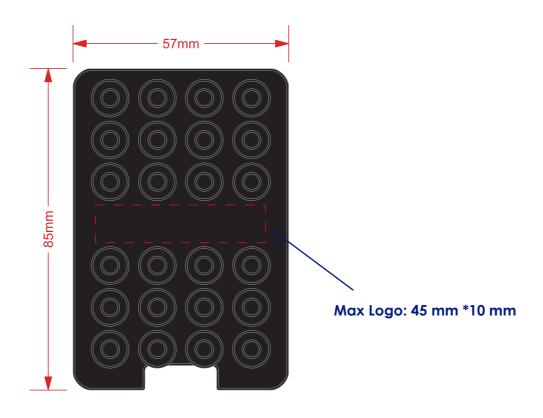

### **Product Colour**

Black

Suction Holder with Cardholder 57 mm \* 85 mm Branding Method: Pad Print

## **Logo Size**

45 mm x 10 mm