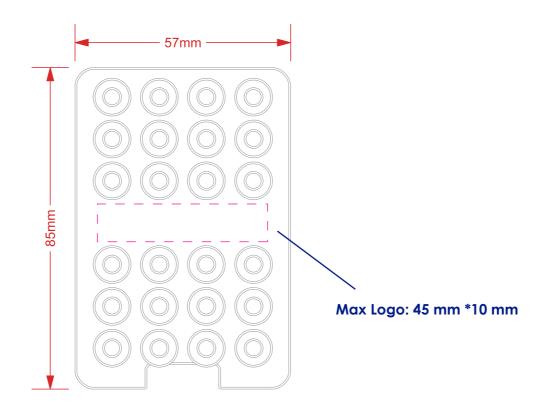

### **Product Colour**

White

Suction Holder with Cardholder 57 mm \* 85 mm Branding Method: Pad Print

## **Logo Size**

45 mm x 10 mm