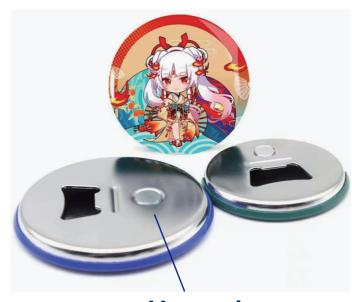

#### Reference

Magnet

## **Colours**

Full Color

## **Product Colour**

Metal Silver

Button Badge Opener with Magnet 75 mm Diameter **Branding Method: CMYK Print** 