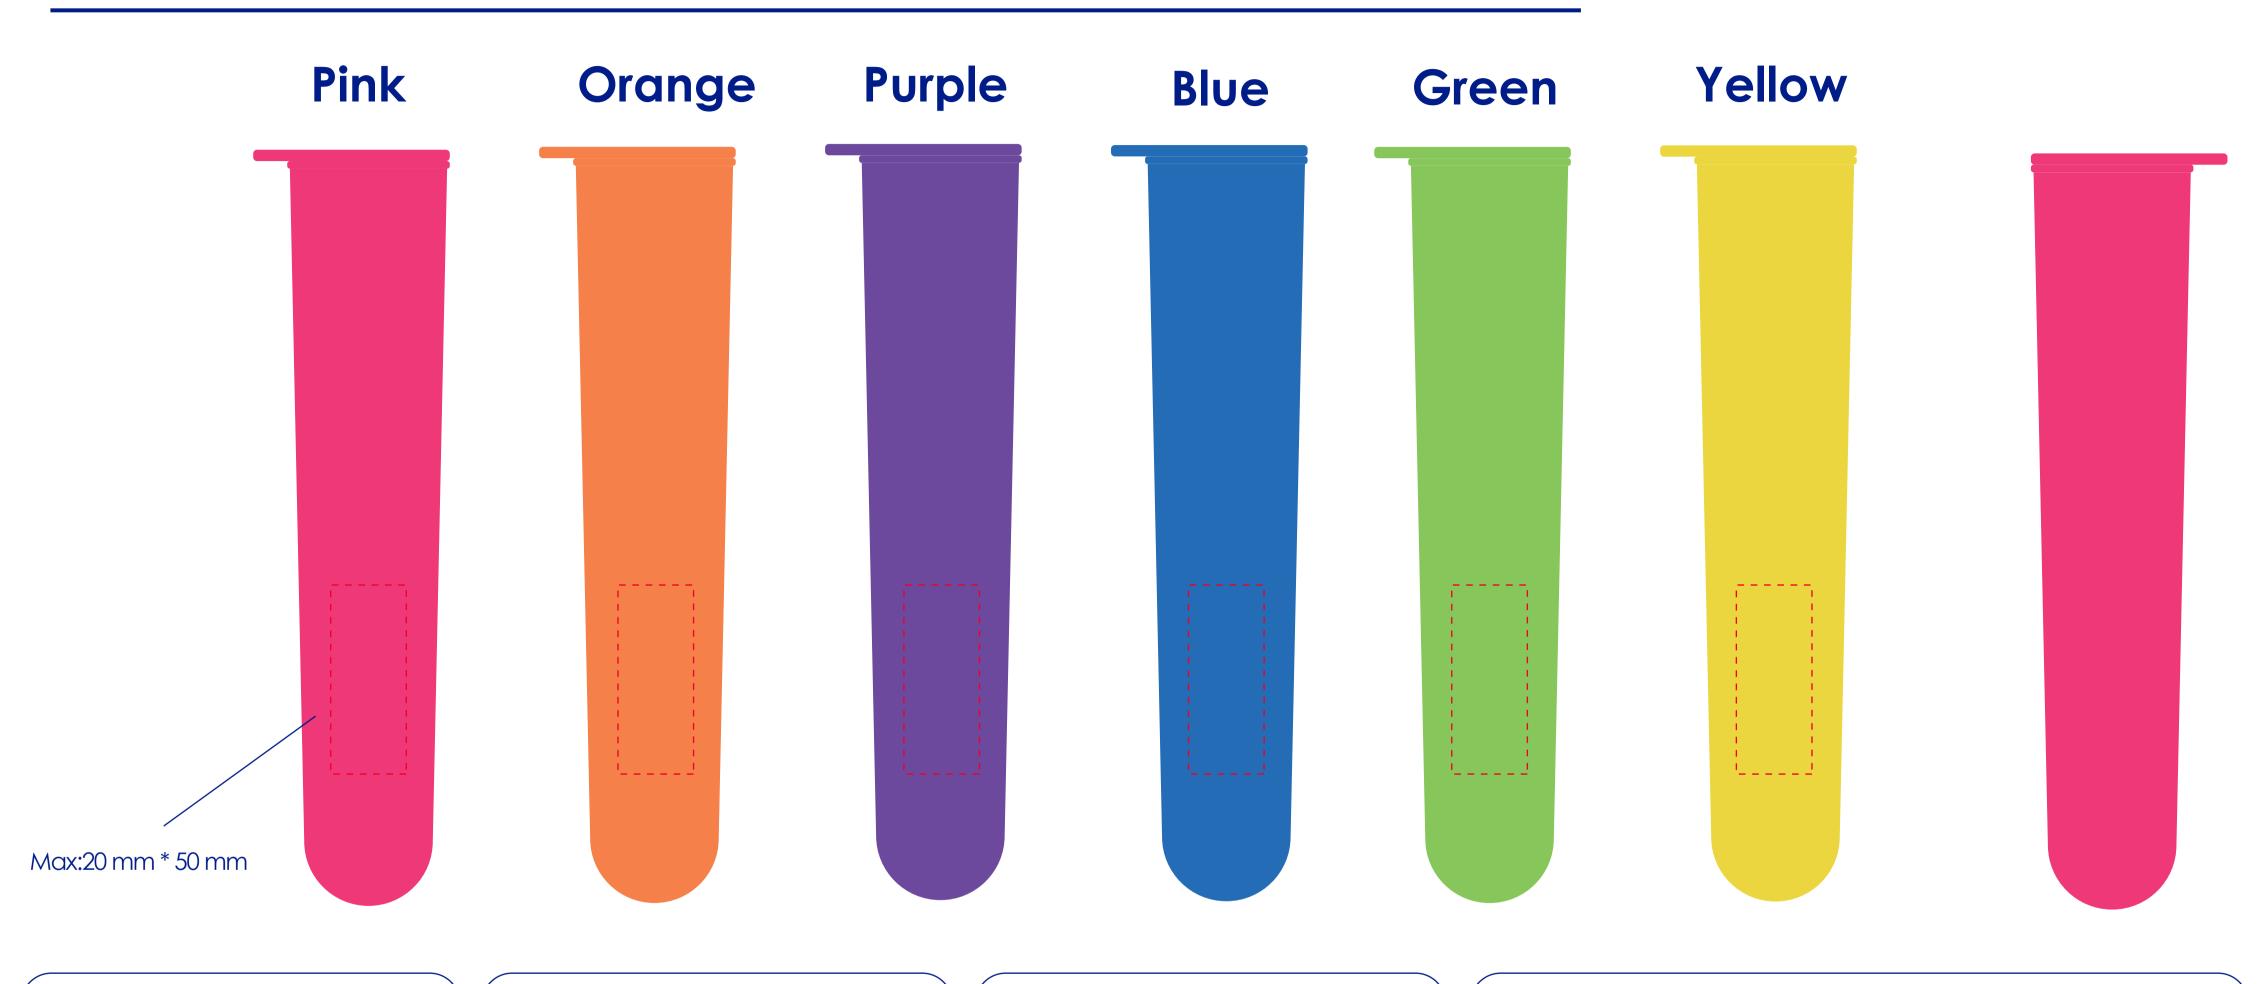

#### **Product Colour**

As Above

Ice Pop Mould 43 mm \* 200 mm Branding Method: Full Color Print

## Logo Size