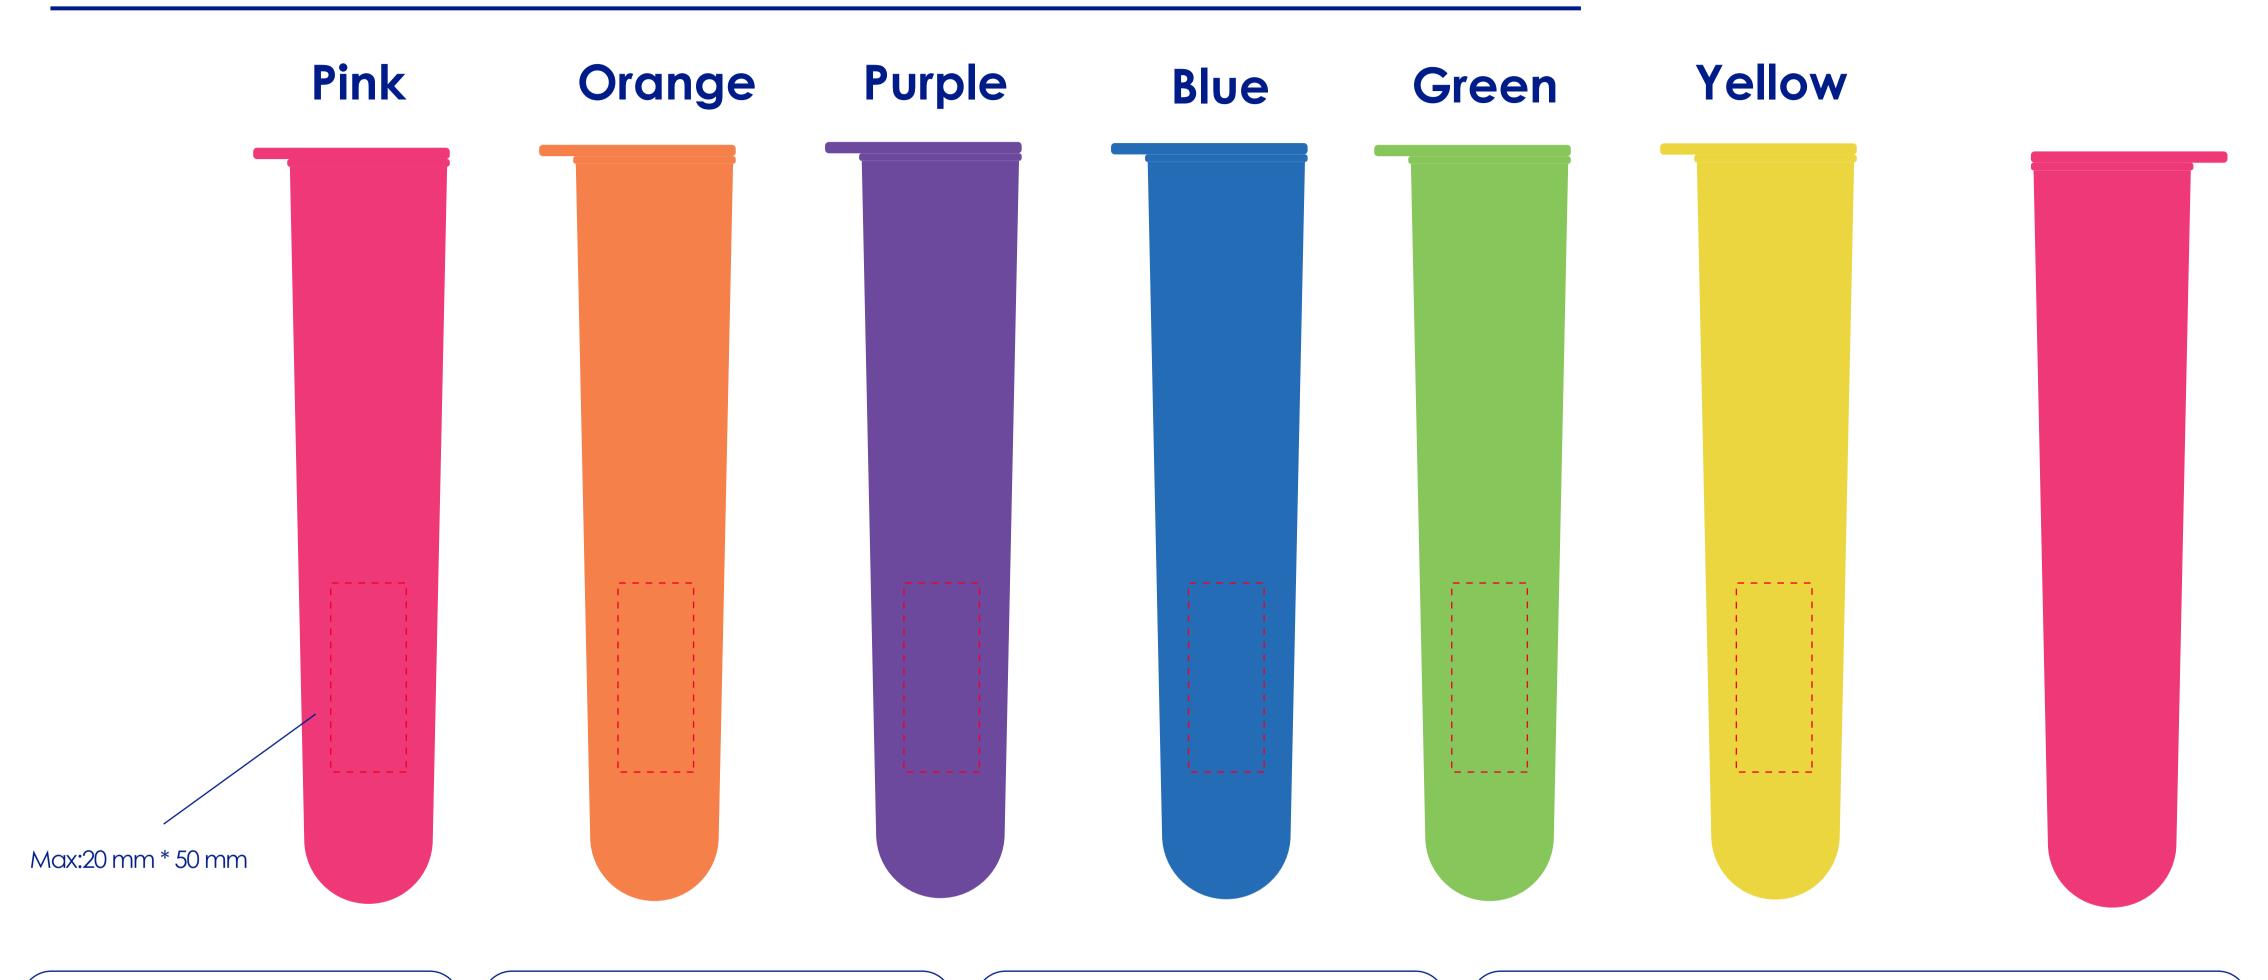

## **Product Colour**

As Above

Ice Pop Mould 43 mm \* 200 mm Branding Method: Silk Print

## Logo Size