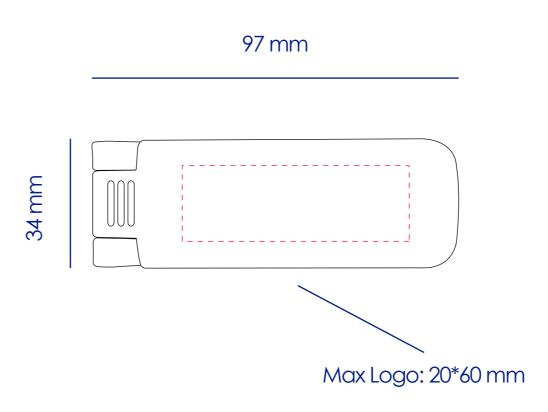

### **Product Colour**

White

Lint Brush 9.7\*3.4\*1.2 cm Branding Method: Silk Print

## **Logo Size**