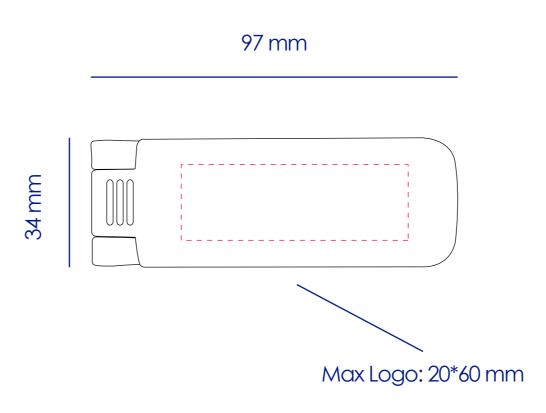

#### **Product Colour**

White

**Lint Brush** 9.7\*3.4\*1.2 cm **Branding Method: Full Color Print** 

## **Logo Size**