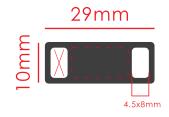

# **Approval Proof**

Max: 15\*8 mm

# **Product Colour**

Black

Shoelace Charms 29\*10\*1.5MM

Branding Method:Debossed with no colour