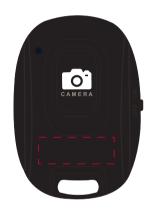

## **Product Colour**

Black

Bluetooth Camera Shutter Remote 34 mm \* 48 mm Branding Method: Pad Print