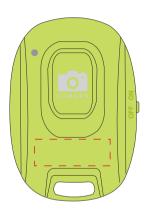

# **Approval Proof**

Max Logo: 20\*7 mm

## **Product Colour**

Green

Bluetooth Camera Shutter Remote 34 mm \* 48 mm Branding Method: Pad Print

## **Logo Size**