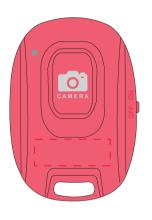

## **Product Colour**

Pink

Bluetooth Camera Shutter Remote 34 mm \* 48 mm **Branding Method: Pad Print** 

# **Approval Proof**

Max Logo: 20\*7 mm

## **Logo Size**