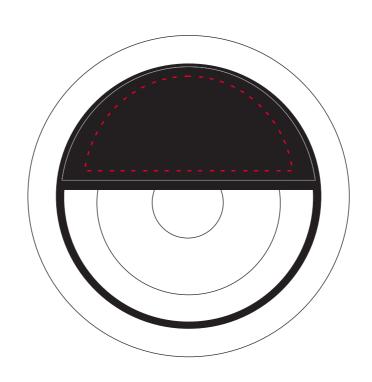

#### **Product Colour**

Black

Clip-On Selfie Light 85mm\*85mm Branding Method: Silk Print

## Logo Size