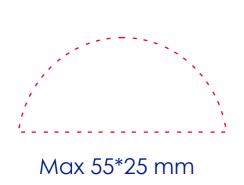

# **Approval Proof**





### Colours



-

#### **Product Colour**



Black

Clip-On Selfie Light 85mm\*85mm Branding Method: Silk Print

## Logo Size

#### **Terms & Conditions**

It is the clients responsibility to check the above artwork has been produced correctly by our factory to suit the manufacturing process. Whilst every effort has been made to copy the artwork provided, certain pantones have a tolerance of -10% +10% colour variation. Please note colours can vary from monitor so always check the pantone. Any correction/amendments after Moulds/Screens have been created will result in a new Mould/Screen being required and charged By signing off acceptance you have agreed to proceed and such no errors or omissions can be accepted or highlighted once the goods have been delivered.



Please note small tex