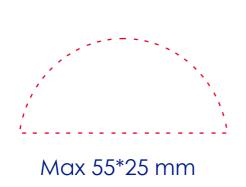

# **Approval Proof**





#### Colours



-

#### **Product Colour**



Blue

Clip-On Selfie Light 85mm\*85mm Branding Method: Silk Print

## **Logo Size**

### **Terms & Conditions**

It is the clients responsibility to check the above artwork has been produced correctly by our factory to suit the manufacturing process. Whilst every effort has been made to copy the artwork provided, certain pantones have a tolerance of -10% +10% colour variation. Please note colours can vary from monitor so always check the pantone. Any correction/amendments after Moulds/Screens have been created will result in a new Mould/Screen being required and charged By signing off acceptance you have agreed to proceed and such no errors or omissions can be accepted or highlighted once the goods have been delivered.



Please note small