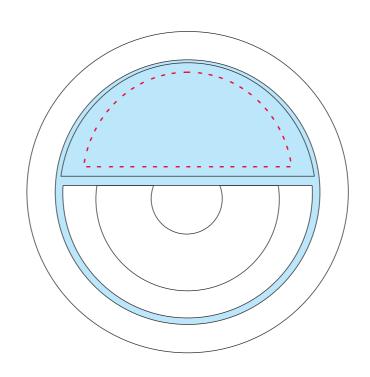

#### **Product Colour**

Blue

Clip-On Selfie Light 85mm\*85mm Branding Method: Silk Print

## **Logo Size**