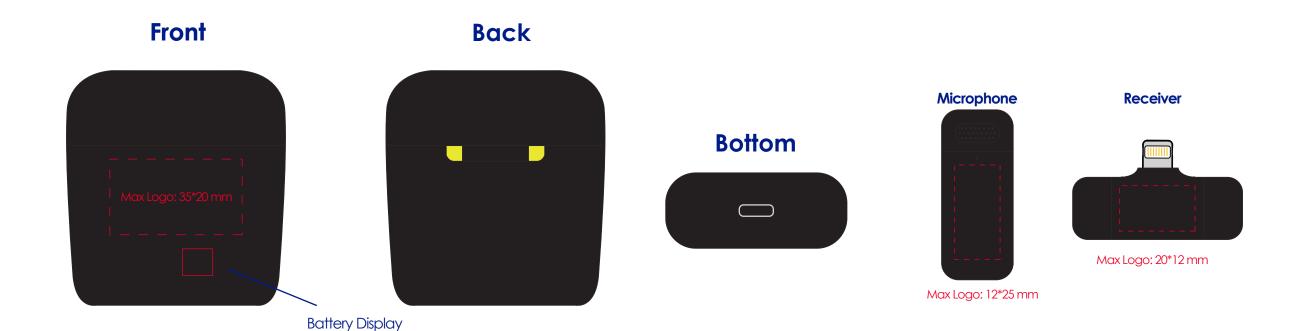

## **Product Colour**

Black

Bluetooth Microphone 58 mm \* 62 mm Branding Method: Silk Print

## Logo