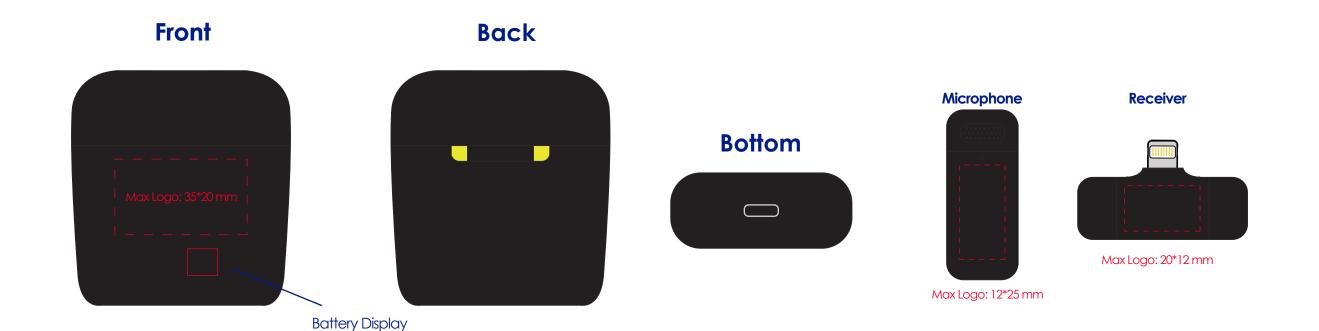

## **Product Colour**

Black

**Bluetooth Microphone** 58 mm \* 62 mm **Branding Method: Full Color Print** 

## Logo