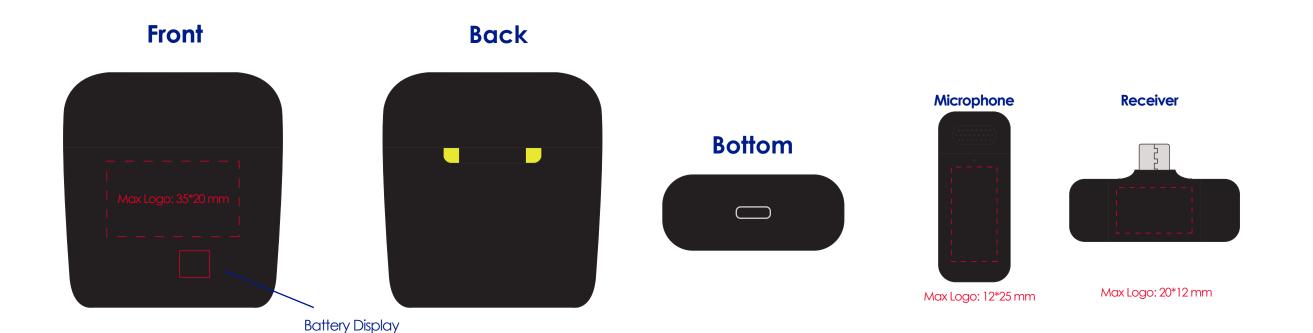

#### **Product Colour**

Black

**Bluetooth Microphone** 58 mm \* 62 mm **Branding Method: Full Color Print** 

## Logo