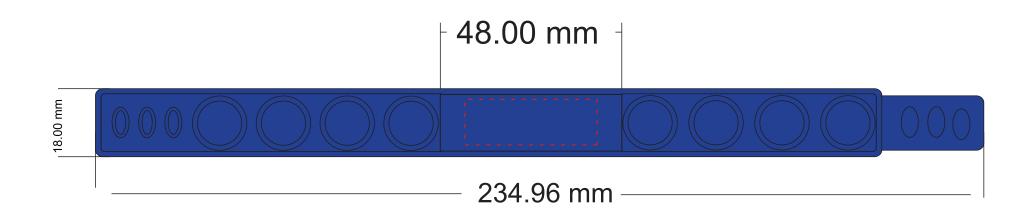

### **Product Colour**

Blue

**Pop Fidget Wristband** 235 mm \* 18 mm **Branding Method: Full Color Print** 