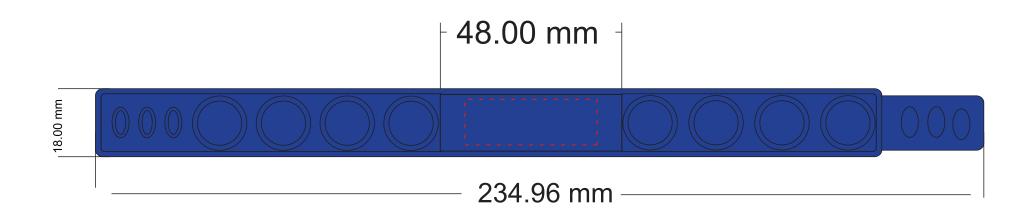

## **Product Colour**

Blue

Pop Fidget Wristband 235 mm \* 18 mm Branding Method: Silk Print

# Logo Size