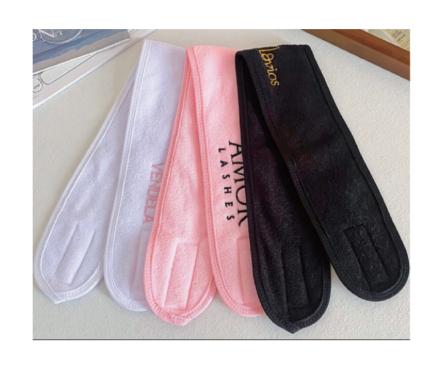

## **Product Colour**

White

Beauty Head Band 62 cm \* 8.5 cm Branding Method: Embroidery

### **Fitment**

**Velcro** 