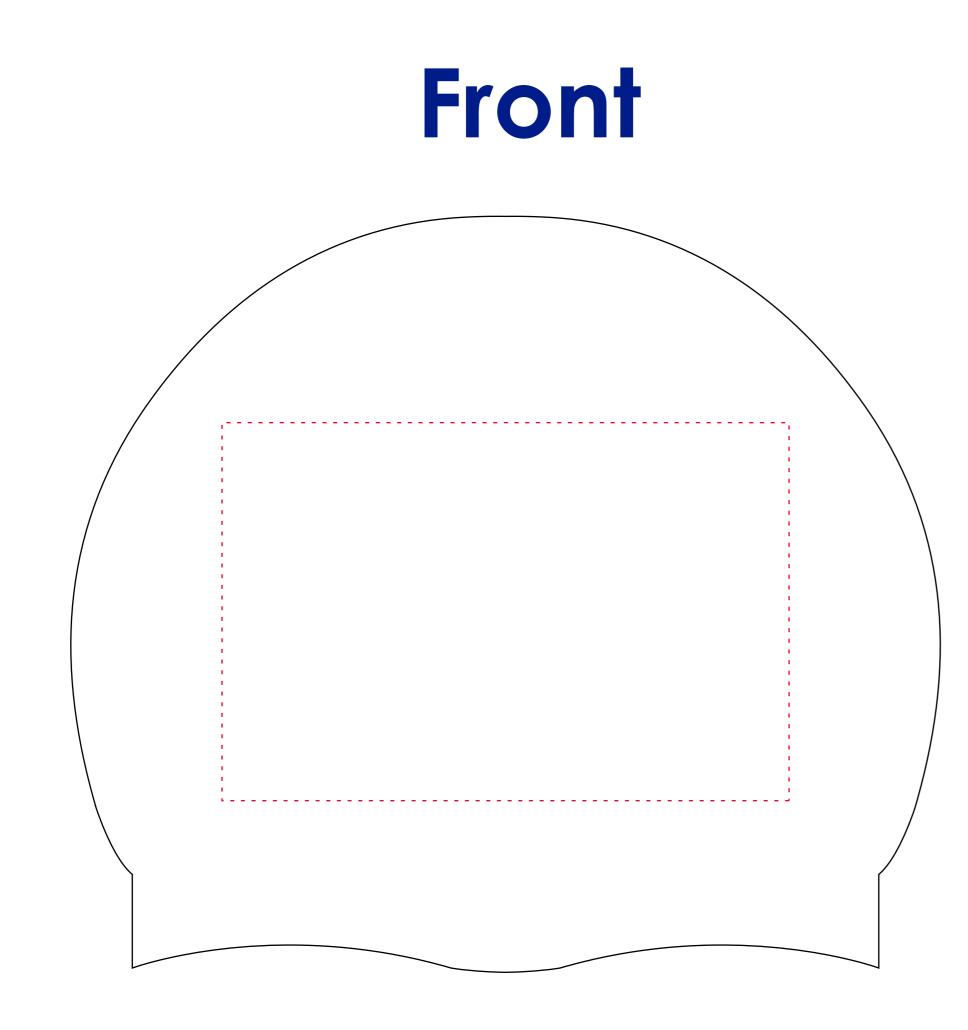

## Logo Size

## Max: 150mm\*100mm

# **Terms & Conditions**

It is the clients responsibility to check the above artwork has been produced correctly by our factory to suit the manufacturing process. Whilst every effort has been made to copy the artwork provided, certain pantones have a tolerance of -10% +10% colour variation. Please note colours can vary from monitor so always check the pantone. Any correction/amendments after Moulds/Screens have been created will result in a new Mould/Screen being required and charged By signing off acceptance you have agreed to proceed and such no errors or omissions can be accepted or highlighted once the goods have been delivered.

### Please note small texts may fill and become illegible