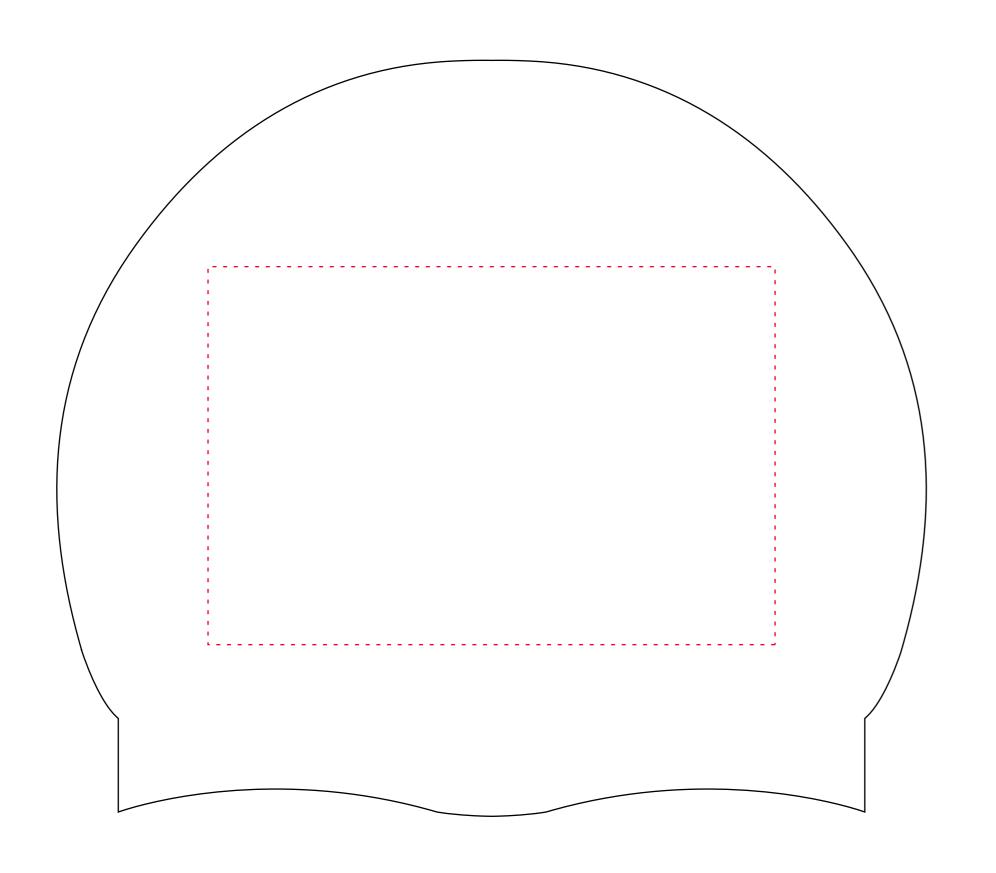

#### Back Front

### **Product Colour**

White

**Swimming Hat** 230 mm \* 200 mm

**Branding Method: Screen Print** 

## Logo Size

Max: 150mm\*100mm