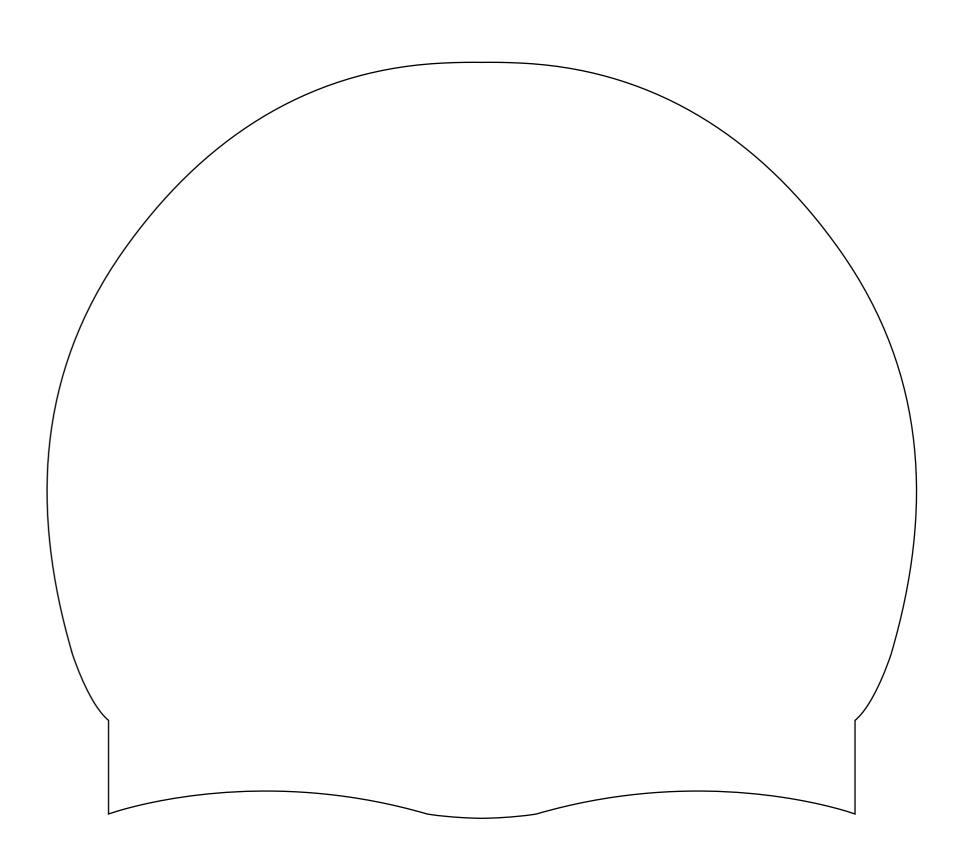

#### Back Front

### **Product Colour**

White

**Swimming Hat** 230 mm \* 200 mm

**Branding Method: Screen Print** 