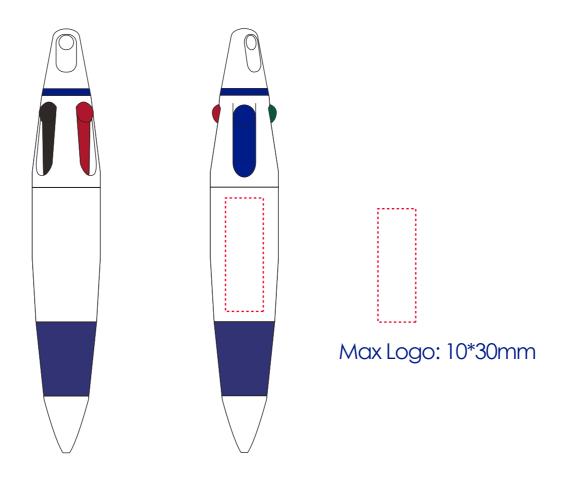

### **Product Colour**

White

Pen 18 mm \* 112 mm **Branding Method: Full Color Print** 

## **Logo Size**