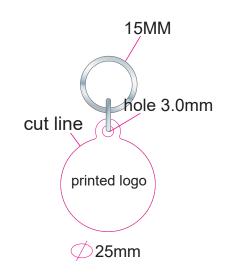

# **Approval Proof**

## **Colours**

Full Color Print

## **Product Colour**

Metal

Printed with Epoxy Badge Branding Method: CMYK Print